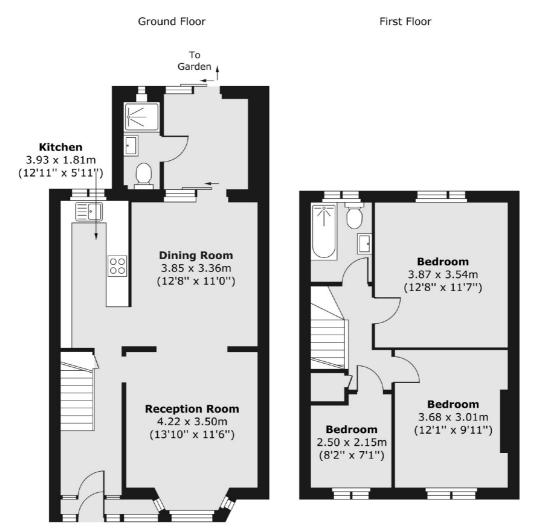

## Khama Road, SW17

£725,000

A delightful and lovingly maintained semi detached home in the heart of Tooting with accommodation that extends to just under 1000 sqft. Opening onto a generous through reception room, the property comprises a spacious dining room, separate kitchen, rear extension with a downstairs washroom, three bedrooms and a family bathroom.

## Khama Road, London, SW17

Total area (approx.) 91.88 sq. m (989 sq. ft)

020 8545 8582