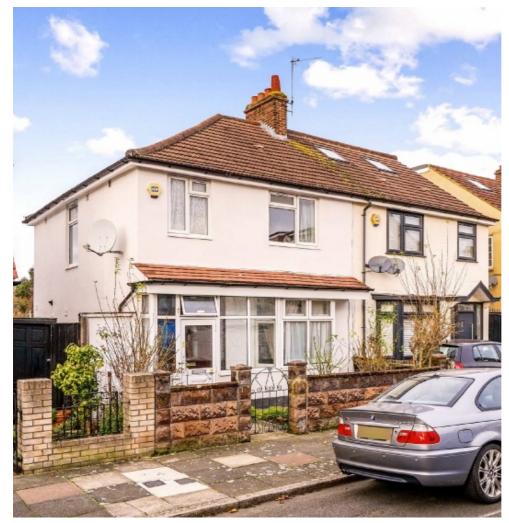

## Khama Road, SW17

£725,000

A delightful and lovingly maintained semi detached home in the heart of Tooting with accommodation that extends to just under 1000 sqft. Opening onto a generous through reception room, the property comprises a spacious dining room, separate kitchen, rear extension with a downstairs washroom, three bedrooms and a family bathroom.

Khama Road is a highly desirable residential street located moments away from the many shops, bars and restaurants of central Tooting with easy transport links of Tooting Broadway tube station a short stroll away.

## **Features**

Semi Detached Home Large Garden Potential to Extend (STPP) Three Bedrooms Desirable Location Separate Kitchen

Tooting 020 8545 8582 dexters.co.uk