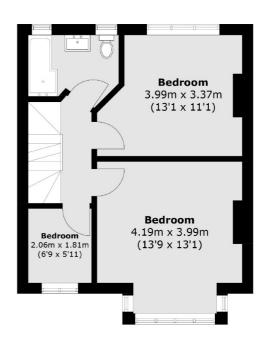

#### **Second Floor**

**Ground Floor** 

Tooting

London

Sales

SW17 ORG

020 8545 8582

48 Tooting High Street

**First Floor** 

Total area (approx.): 134.7 sq. m (1,449.9 sq. ft) (Excluding Eaves)