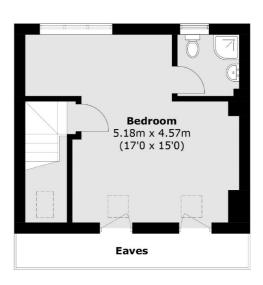

#### **Second Floor**

**Ground Floor** 

Tooting

London

Sales

SW17 ORG

020 8545 8582

48 Tooting High Street

**First Floor** 

Total area (approx.): 134.7 sq. m (1,449.9 sq. ft) (Excluding Eaves)