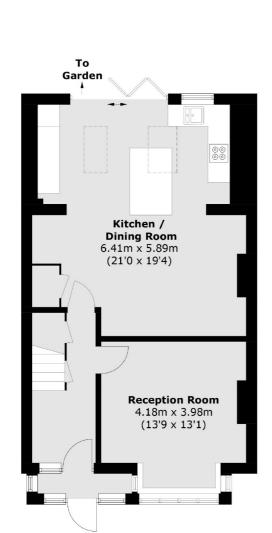

#### **Second Floor**

**Ground Floor** 

Tooting

London

Sales

SW17 ORG

020 8545 8582

48 Tooting High Street

**First Floor** 

Total area (approx.): 134.7 sq. m (1,449.9 sq. ft) (Excluding Eaves)