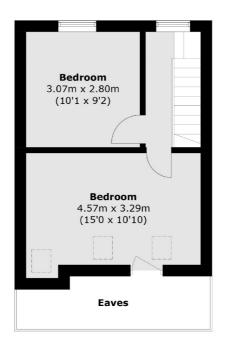

#### **Second Floor**

Total area (approx.): 65.5 sq. m (705.0 sq. ft) (Excluding Eaves)