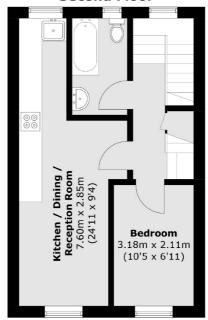

### **Ground Floor**

Tooting

London

Sales

SW17 ORG

020 8545 8582

48 Tooting High Street

**First Floor** 

Total area (approx.): 65.5 sq. m (705.0 sq. ft) (Excluding Eaves)