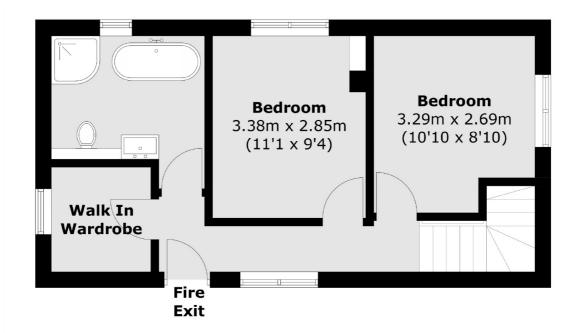

# Tooting High Street, SW17 £525,000

An impressive and wonderfully arranged two double bedroom Freehold home extending to over 850 sqft. Split over two floors, accommodation opens onto a spacious open-plan kitchen/reception room with generous proportions and a stylish integral kitchen, a downstairs toilet and utility area. Over the top floors, there are two generous bedrooms and a walk in wardrobe with a four piece family bathroom.

### **First Floor**

#### **Ground Floor**

Total area (approx.): 79.8 sq. m (858.9 sq. ft)

**Tooting** 

London

Sales

SW17 ORG

020 8545 8582

48 Tooting High Street