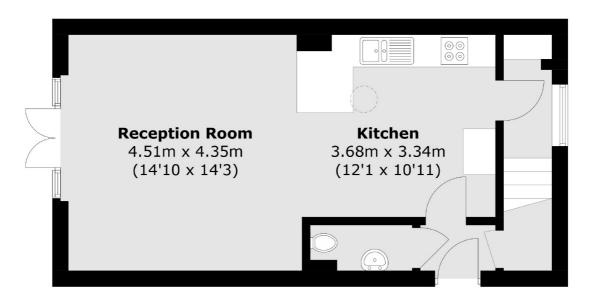

# Tooting High Street, SW17 £525,000

An impressive and wonderfully arranged two double bedroom Freehold home extending to over 850 sqft. Split over two floors, accommodation opens onto a spacious open-plan kitchen/reception room with generous proportions and a stylish integral kitchen, a downstairs toilet and utility area. Over the top floors, there are two generous bedrooms and a walk in wardrobe with a four piece family bathroom.

#### **Ground Floor**

Total area (approx.): 79.8 sq. m (858.9 sq. ft)

**Tooting** 

London

Sales

SW17 ORG

020 8545 8582

48 Tooting High Street