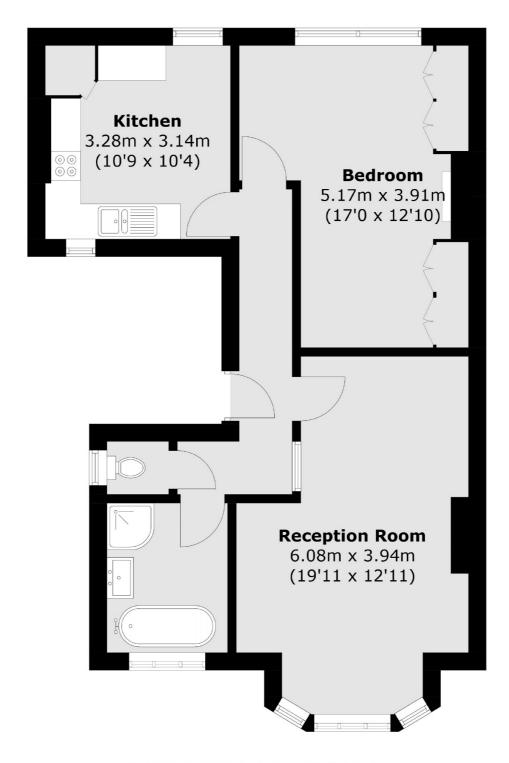

## Thrale Road, SW16

£375,000

A remarkable one double bedroom apartment set over the first floor of this handsome Edwardian building, retaining all original features throughout and extending to 665 sqft. The property offers a superb reception room with wide proportions, an original fireplace and a comfortable seating area, a generous eat-in kitchen with ample worktop space, a three piece bathroom and a large double bedroom with storage and laminate floors.

## Thrale Road, London, SW16

Total area (approx.): 61.8 sq. m (665.2 sq. ft)

Tooting

London

Sales

SW17 ORG

020 8545 8582

48 Tooting High Street