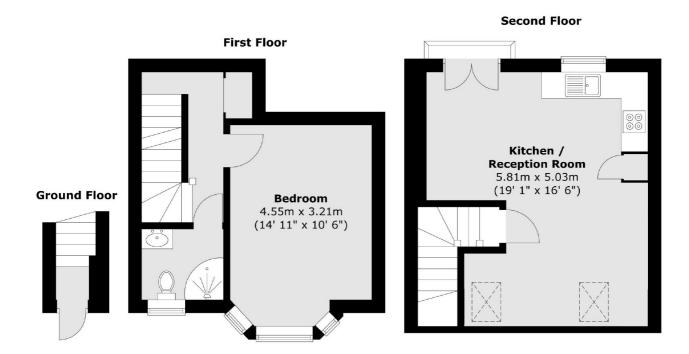

## Woodland Way, CR4 £300,000

An impressive and newly converted one double bedroom split level apartment with over 600 sqft of superb accommodation benefitting from it's own front door, a stunning open-plan kitchen reception room, a large double bedroom and a stylish family bathroom.

### Woodland Way, Mitcham, CR4

Total area (approx.): 56 sq. m (603 sq. ft)