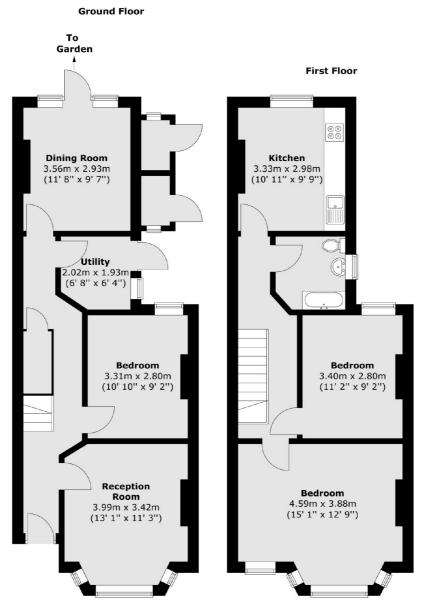

### St. Cyprians Street, London, SW17

Total area (approx.) : 100.8 sq. m (1085 sq. ft) Total store area (approx.) : 2.4 sq. m (26 sq. ft)

Tooting 48 Tooting High Street London SW17 ORG Sales 020 8545 8582 Energy Rating: . We aim to make our particulars both accurate and reliable. However they are not guaranteed; nor do they form part of an offer or contract. If you require clarification on any points then please contact us, especially if you're traveling some distance to view. Please note that appliances and heating systems have not been tested and therefore no warranties can be given as to their good working order.