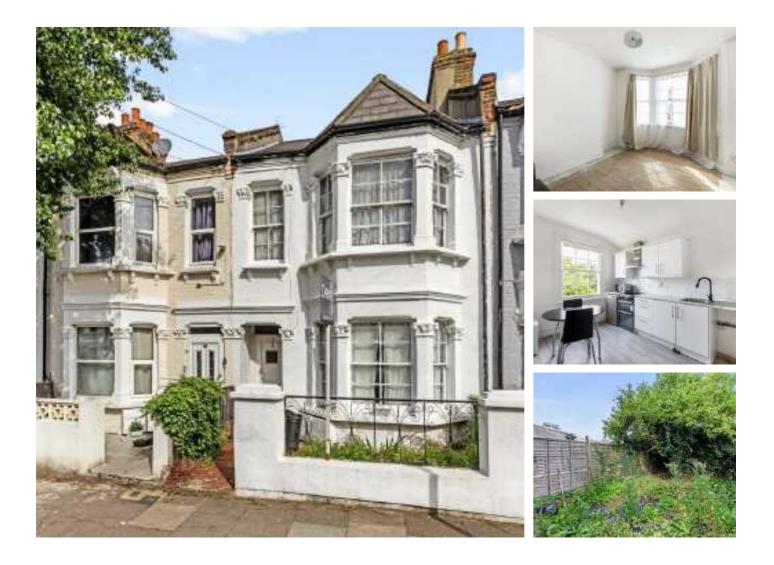

## St. Cyprians Street, SW17 £650,000

A charming three bedroom house in need of modernisation in a highly desirable location in central Tooting with scope for further extending. The property comprises three bedrooms, a spacious front reception room, kitchen and utility room, with a westernly facing garden.

St. Cyprians Street is enviably located for central Tooting with it's vast shops, boutiques and highly desirable Tooting Market on the doorstep with the excellent transport links of Tooting Broadway Underground station also within minutes walk.

#### Features

Chain Free Three Bedrooms Potential to Extend (STPP) Period Features Desirable Location Blank Canvas