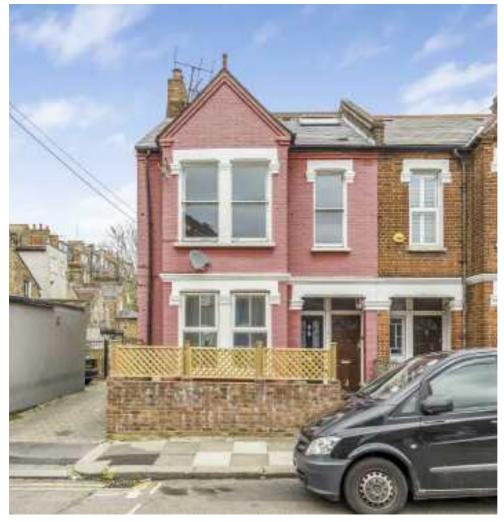

## Inglemere Road, CR4 £500,000

A great example of an upper maisonette that has been lovingly maintained and extended over the years with excellent proportions throughout comprising a generous front reception, an eat-in kitchen with ample space for dining, three bedrooms and two bathrooms. The property retains a long lease and a private rear garden with further potential to extend via the loft (STPP).

Inglemere Road is centrally located for the many shops, bars and restaurants of central Tooting with Tooting Railway station on the doorstep and Tooting Broadway Underground station also within walking distance. The green open spaces of Figges Marsh are a stones throw away.