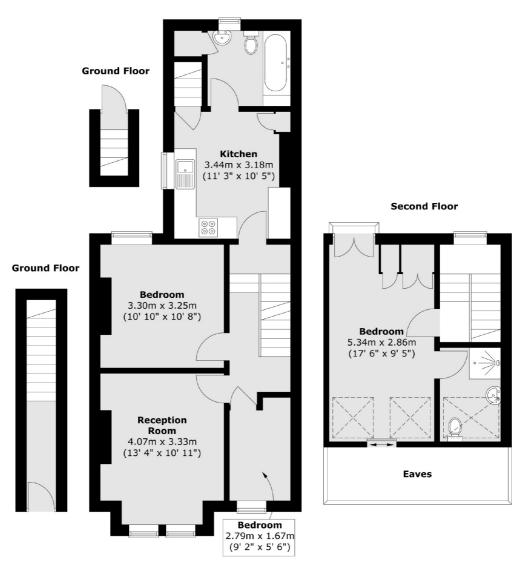

# **Dexters**

## Inglemere Road, CR4 £500,000

A great example of an upper maisonette that has been lovingly maintained and extended over the years with excellent proportions throughout comprising a generous front reception, an eat-in kitchen with ample space for dining, three bedrooms and two bathrooms. The property retains a long lease and a private rear garden with further potential to extend via the loft (STPP).

#### First Floor

Total area (approx.): 86.4 sq. m (930 sq. ft) Total balcony area (approx.): 0.2 sq. m (2 sq. ft)

Tooting

London

Sales

SW17 ORG

020 8545 8582

48 Tooting High Street