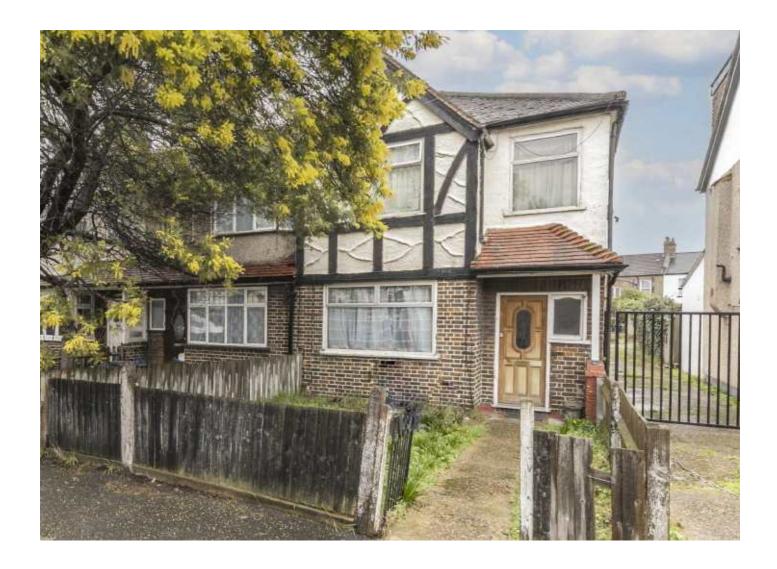

## Christchurch Close, SW19 £600,000

A substantial three bedroom freehold home requiring full modernisation with a generous plot, including a large garden with side access, a front garden and further potential to extend (STPP). The property is a total blank canvas and ideal for an incoming purchaser to create a family home.

Christchurch Close is nestled away in the heart of Tooting and represents a close knit community of homes on a quiet cul de sac. The many shops, bars and transport amenities of Colliers Wood are within walking distance, with outstanding schools also nearby.

#### **Features**

Three Bedrooms
Chain Free
Requiring Modernisation
Blank Canvas
Potential to Extend (STPP)
Large Garden

Tooting 020 8545 8582 dexters.co.uk