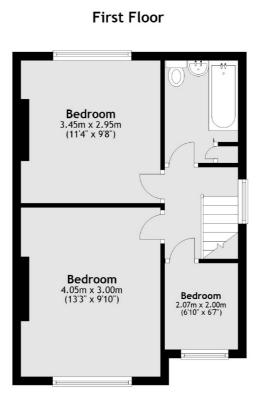

### Christchurch Close, London, SW19

#### **Ground Floor**

Total area: approx. 87.2 sq. metres (938.5 sq. feet)

020 8545 8582