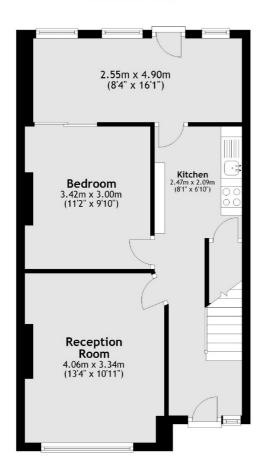

### Christchurch Close, London, SW19

#### **Ground Floor**

Total area: approx. 87.2 sq. metres (938.5 sq. feet)

020 8545 8582