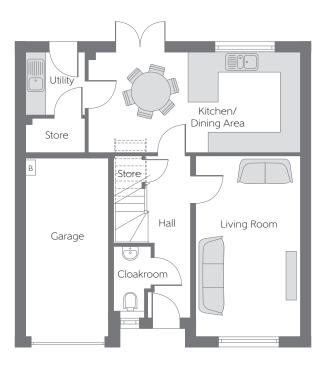

## **Ground Floor**

Kitchen/ Dining Area Living Room 6.366m x 3.011m 20'11" x 9'11" 17'9" x 10'4" 5.417m x 3.152m

B Boiler

----- Reduced Head Height

Some items shown in this key may be subject to change, and positions could vary from those indicated on this floorplan. Please refer to Sales Advisor for details of your selected plot. Some terms shown in this key may be subject to change, and positions could valy information may vary from those indicated on this inoptant. Please term to sales Advisor for details or your selected plot. Computer generated image shown. External finishes, landscaping and configuration may vary from plot to plot. Please refer to Sales Advisor for further details. Photo Voltaic (solar) panels are shown for illustrative purposes only and position and size may vary. Please refer to Sales Advisor for exact details. All dimensions are approximate and should not be used for carpet sizes, appliance spaces, or furniture. Furniture not to scale and all positions are indicative. Wardrobes are shown to suggest position only, and are not included as standard unless otherwise stated. We operate a policy of continuous improvement and individual features such as kitchen and bathroom layouts, doors, windows, garages and elevational treatments may vary from time to time. Consequently these particulars should be treated as general guidance only and do not constitute a contract, part of a contract or a warranty. 04/21 THEALMOND