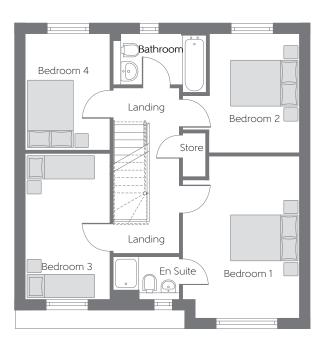

## **First Floor**

| Bedroom 1 | 4.154m x 3.516m<br>(max)       |
|-----------|--------------------------------|
| Bedroom 2 | 3.576m x 2.698m<br>(max) (min) |
| Bedroom 3 | 4.391m x 2.560m                |
| Bedroom 4 | 3.499m x 2.561m                |
|           |                                |

|   | 13′8″ x 11′6″<br>(max)      |
|---|-----------------------------|
| ١ | 11'9"x 8'10"<br>(max) (min) |
| n | 14′5″ x 8′5″                |
| 1 | 11′6″ x 8′5″                |

## **Ground Floor**

Kitchen/ Dining Area Living Room 6.366m x 3.011m 20'11" x 9'11" 17'9" x 10'4" 5.417m x 3.152m

B Boiler

----- Reduced Head Height

Some items shown in this key may be subject to change, and positions could vary from those indicated on this floorplan. Please refer to Sales Advisor for details of your selected plot. Some terms shown in this key may be subject to change, and positions could valy information may vary from those indicated on this inoptant. Please term to sales Advisor for details or your selected plot. Computer generated image shown. External finishes, landscaping and configuration may vary from plot to plot. Please refer to Sales Advisor for further details. Photo Voltaic (solar) panels are shown for illustrative purposes only and position and size may vary. Please refer to Sales Advisor for exact details. All dimensions are approximate and should not be used for carpet sizes, appliance spaces, or furniture. Furniture not to scale and all positions are indicative. Wardrobes are shown to suggest position only, and are not included as standard unless otherwise stated. We operate a policy of continuous improvement and individual features such as kitchen and bathroom layouts, doors, windows, garages and elevational treatments may vary from time to time. Consequently these particulars should be treated as general guidance only and do not constitute a contract, part of a contract or a warranty. 04/21 THEALMOND