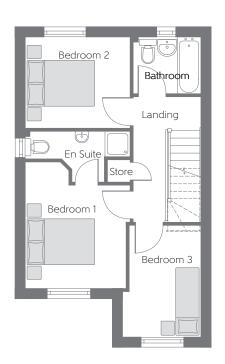

## First Floor

Bedroom 1

Bedroom 2 Bedroom 3

3.095m x 3.021m  $10'1'' \times 9'10''$ (min) (min) (min) (min) 3.151m x 2.732m 10'4" x 8'11" 11′0″ × 7′9″ 3.356m x 2.351m (max) (max) (max) (max)