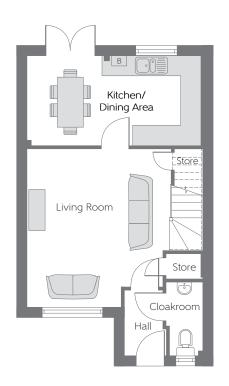

## **Ground Floor**

Kitchen/ Dining Area

Living Room

5.225m x 2.686m

17'2" x 8'9"

4.751m x 4.330m (max) (max)

15'7" x 14'2" (max) (max)

B Boiler ----- Reduced Head Height