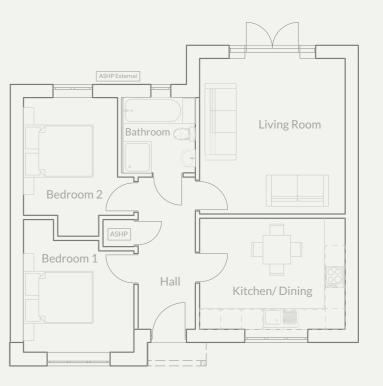

## The Leaton Plots 1

2 bedroom detached bungalow

Artist's impression of plot

The Leaton is a two bedroom detached bungalow, the only one of its type on this development Benefitting from a kitchen/dining area, separate living room with French doors opening on to the patio, with two double bedrooms and bathroom.

#### Hall

4.37m x 1.64m

#### Kitchen/ Dining

3.19m x 4.18m

#### Living Room

4.47m x 4.18m

#### Bedroom 1

3.81m (max) x 3.17m

#### Bedroom 2

3.98m (max) x 3.17m (max)

#### Bathroom

2.16m x 2.11m