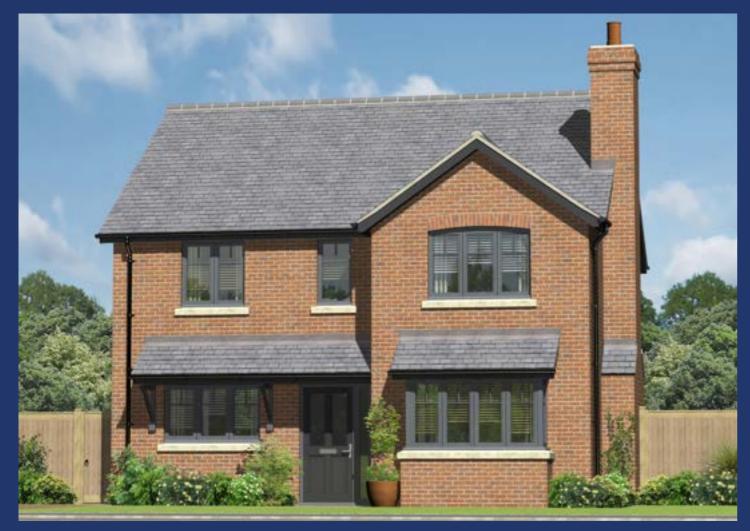

## The Adcote Plots 9/13/14/15/21/24/41

4 bedroom detached with single garage

Artist's impression of plot 9, 15 & 41

Artist's impression of plot 13, 14, 21 & 24

The Adcote is a spacious modern family home with an integral single garage.

The property features an open plan kitchen and dining room with separate utility.

The dining room has French doors opening onto the patio area and rear garden.

On the first floor there are four double bedrooms, a family bathroom and an ensuite to the master bedroom.