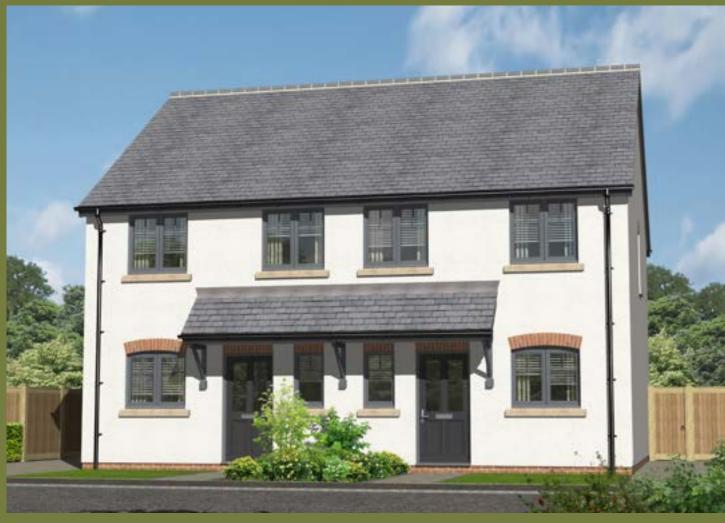

## The Elbridge Plots 12/39

4 bedroom detached with detached garage Plot 12 has a double garage Plot 39 has a single garage

Artist's impression of plot 39

Artist's impression of plot 12

The Elbridge is a stunning four bedroom detached home with detached garage. On the ground floor there is a beautiful open plan kitchen/dining/family area with bi-fold doors opening onto the patio. The spacious living room with feature fireplace also has French doors opening onto the garden. A separate utility and study with cloaks complete the ground floor. To the first floor both the master and second bedroom benefit from an ensuite shower room, two further double bedrooms are served by a family bathroom.

#### Key Details & Measurements

#### 1652 sqft

#### **Ground Floor**

 $(L \times VV)$ 

#### Hall

5.22m (max) x 2.11m

#### Living Room

6.20m (max) x 3.56m (max)

#### Kitchen

4.56m x 3.49m (max)

#### Dining/Family Room

2.75m x 5.08m

#### Study

2.07 x 3.49 (max)

#### WC

1.05m x 1.60m (max)

#### Utility

1.68m x 2.11m