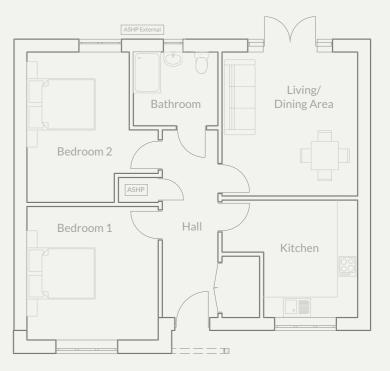

## The Leaton Plots 1

2 bedroom detached bungalow

Artist's impression of plot

The Leaton is a two bedroom detached bungalow, the only one of its type on this development Benefitting from a kitchen/dining area, separate living room with French doors opening on to the patio, with two double bedrooms and bathroom.

## Key Details & Measurements **753 sqft**

#### **Ground Floor**

 $(L \times VV)$ 

#### Hall

4.37m x 1.64m

#### Kitchen/ Dining

3.19m x 4.18m

#### Living Room

4.47m x 4.18m

#### Bedroom 1

3.81m (max) x 3.17m

#### Bedroom 2

3.98m (max) x 3.17m (max)

#### Bathroom

2.16m x 2.11m