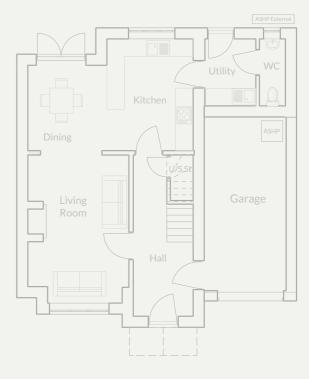

## The Leaton Plots 1

2 bedroom detached bungalow

Artist's impression of plot

The Leaton is a two bedroom detached bungalow, the only one of its type on this development Benefitting from a kitchen/dining area, separate living room with French doors opening on to the patio, with two double bedrooms and bathroom.

## Key Details & Measurements **753 sqft**

#### **Ground Floor**

 $(L \times VV)$ 

#### Hall

4.37m x 1.64m

#### Kitchen/ Dining

3.19m x 4.18m

#### Living Room

4.47m x 4.18m