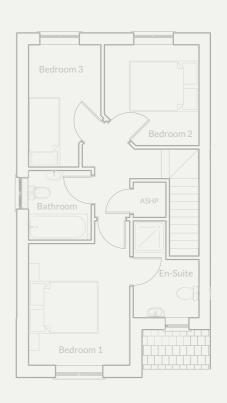

## The Tedsmore Plots 10/18/22/23/27

4 bedroom detached with single garage

Artist's impression of plot 23

Artist's impression of plots 10, 18, 22 & 27

The Tedsmore is a four bedroom detached home with generous size rooms for both family living and entertaining. On the ground floor there is an open plan kitchen with breakfast bar dividing the dining room. The dining room has French doors opening out on to the patio. The Tedsmore also has a separate utility, WC, family room and living room. On the first floor the master bedroom benefits from a fitted wardrobe and ensuite. Bedroom 2 also features a fitted wardrobe, with two further bedrooms and a family bathroom.