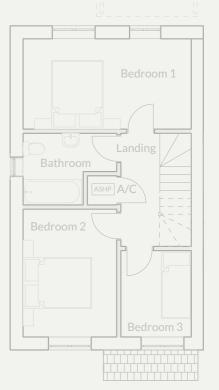

## The Tedsmore Plots 10/18/22/23/27

4 bedroom detached with single garage

Artist's impression of plot 23

Artist's impression of plots 10, 18, 22 & 27

The Tedsmore is a four bedroom detached home with generous size rooms for both family living and entertaining. On the ground floor there is an open plan kitchen with breakfast bar dividing the dining room. The dining room has French doors opening out on to the patio. The Tedsmore also has a separate utility, WC, family room and living room. On the first floor the master bedroom benefits from a fitted wardrobe and ensuite. Bedroom 2 also features a fitted wardrobe, with two further bedrooms and a family bathroom.