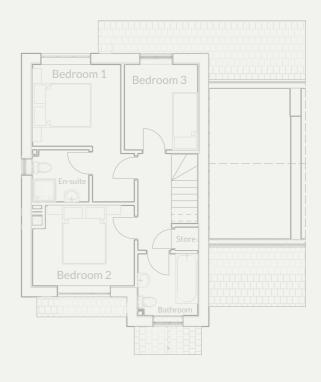

#### Bedroom 1

3.81m (max) x 3.17m

#### Bedroom 2

3.98m (max) x 3.17m (max)

#### Bathroom

2.16m x 2.11m