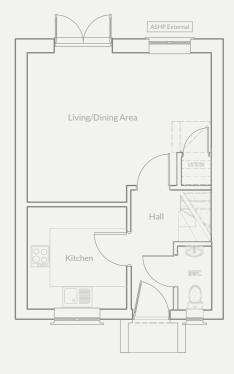

#### The Yeaton Plots 2/3/16/17/19/20/37/38

2 bedroom semi-detached

Artist's impression of plots 16, 17, 37 & 38

Artist's impression of plots 2, 3, 19 & 20

The Yeaton is a fabulous two bedroom semi detached home. The ground floor has a kitcher to the front and family friendly living/dining area to the rear with French doors out on to the patio. The ground floor also benefits from understairs storage cupboard and WC.

On the first floor there are two bedrooms and a family bathroom.

#### **Ground Floor**

 $(L \times VV)$ 

Hall

3.25m x 1.15m

Living/ Dining

5.02m (max) x 4.07m (max)

Kitchen

2.79m x 2.71m

WC

1.72m x 0.91m

#### Landing

2.14m x 1.00m

#### Bedroom 1

5.02m (max) x 3.94m (max)

#### Bedroom 2

2.94m x 2.83m

#### Bathroom

2.07m x 1.74m

Plots 3, 17, 20, 38 is the mirror image of the drawing above