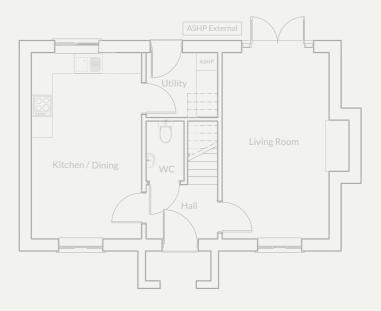

## The Adcote Plots 9/13/14/15/21/24/41

4 bedroom detached with single garage

Artist's impression of plot 9, 15 & 41

Artist's impression of plot 13, 14, 21 & 24

The Adcote is a spacious modern family home with an integral single garage.

The property features an open plan kitchen and dining room with separate utility.

The dining room has French doors opening onto the patio area and rear garden.

On the first floor there are four double bedrooms, a family bathroom and an ensuite to the master bedroom.

#### Key Details & Measurements

#### 1333 sqft

#### **Ground Floor**

 $(L \times VV)$ 

#### Hall

4.53m (max) x 2.04m (max)

#### Living Room

5.45m (max) x 3.18m

#### Kitchen/Dining

3.88m (max) x 6.20m

#### WC

1.86m x 0.86m

#### Utility

2.32m x 2.14m

#### Garage

4.82m x 2.79m

## ASHP External Dining Utility Kitchen Garage Hall Living Room