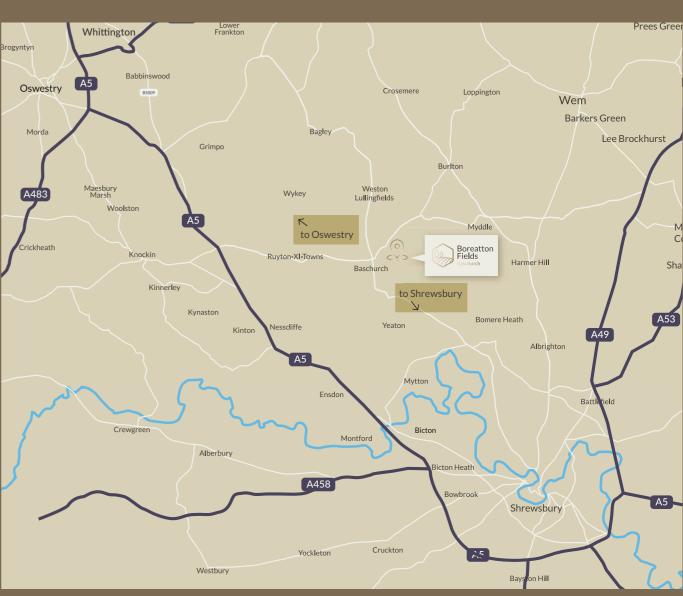

### welcome

I am delighted to share with you our latest development of 48 beautiful new homes located in the popular village of Baschurch.

Baschurch is a thriving North Shropshire village, located approximately 8 miles north of Shrewsbury and 11 miles south of Oswestry. This fantastic location is perfect for those looking to embrace a rural way of life without compromising on excellent local amenities and good road links. Boreatton Fields is a development of 48 homes which includes 2, 3 and 4 bedroom properties with a choice of 11 different home styles.

## Baschurch is a picturesque rural village in Shropshire.

The village boasts two pubs/restaurants, a convenience store with full post office facilities, tennis club, primary school and the popular Corbet secondary school. A further range of independent schools are available including Adcote school, Packwood Haugh and Oswestry school. A local doctor's surgery, pharmacy and optician are also within close proximity.

There is much to explore locally, not only is the village itself filled with lots of things to do, Shropshire's largest market town, Shrewsbury is only a ten-minute drive away. Offering a wonderful array of independent shops and high street names, alongside restaurants and cafes, a theatre, cinema, and fabulous riverside walks. Shrewsbury also has a train station with direct line services to Birmingham, Manchester, Cardiff, and Holyhead.

Baschurch is a fantastic location for those who need amenities close by whilst also providing a gateway to the Shropshire countryside.