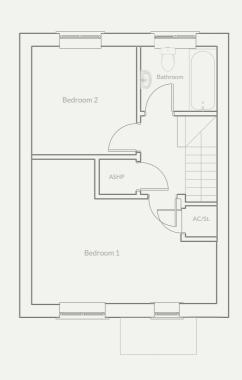

## The Elbridge Plots 12/39

4 bedroom detached with detached garage Plot 12 has a double garage Plot 39 has a single garage

Artist's impression of plot 39

Artist's impression of plot 12

The Elbridge is a stunning four bedroom detached home with detached garage. On the ground floor there is a beautiful open plan kitchen/dining/family area with bi-fold doors opening onto the patio. The spacious living room with feature fireplace also has French doors opening onto the garden. A separate utility and study with cloaks complete the ground floor. To the first floor both the master and second bedroom benefit from an ensuite shower room, two further double bedrooms are served by a family bathroom.

#### Hall

5.22m (max) x 2.11m

#### Living Room

6.20m (max) x 3.56m (max)

#### Kitchen

4.56m x 3.49m (max)

#### Dining/Family Room

2.75m x 5.08m

#### Study

2.07 x 3.49 (max)

#### WC

1.05m x 1.60m (max)

#### Utility

1.68m x 2.11m

#### First Floor

#### Landing

4.66m (max) x 3.02m (max)

#### Bedroom 1

4.36m x 3.26m

#### En-Suite 1

2.92m (max) x 2.12m (max)

#### Bedroom 2

3.79m (max) x 2.92m (max)

#### En-Suite 2

3.79m x 1.25m

#### Bedroom 3

3.59m (max) x 2.82m (max)

#### Bedroom4

3.59m (max) x 2.47m (max)

#### Bathroom

2.22m x 1.75m

#### Store

2.12m x 0.75m

Plots 39 is the mirror image of the drawing above