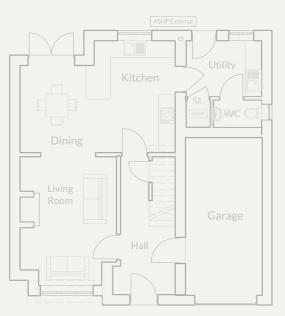

## The Adcote Plots 9/13/14/15/21/24/41

4 bedroom detached with single garage

Artist's impression of plot 9, 15 & 41

Artist's impression of plot 13, 14, 21 & 24

The Adcote is a spacious modern family home with an integral single garage.

The property features an open plan kitchen and dining room with separate utility.

The dining room has French doors opening onto the patio area and rear garden.

On the first floor there are four double bedrooms, a family bathroom and an ensuite to the master bedroom.

#### Hall

4.53m (max) x 2.04m (max)

#### Living Room

5.45m (max) x 3.18m

#### Kitchen/Dining

3.88m (max) x 6.20m

#### WC

1.86m x 0.86m

#### Utility

2.32m x 2.14m

#### Garage

4.82m x 2.79m

## ASHP External Dining Utility Kitchen Garage Hall Living Room