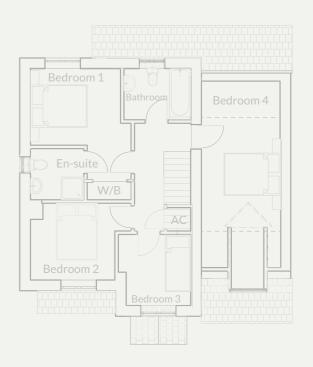

## The Adcote Plots 9/13/14/15/21/24/41

4 bedroom detached with single garage

Artist's impression of plot 9, 15 & 41

Artist's impression of plot 13, 14, 21 & 24

The Adcote is a spacious modern family home with an integral single garage.

The property features an open plan kitchen and dining room with separate utility.

The dining room has French doors opening onto the patio area and rear garden.

On the first floor there are four double bedrooms, a family bathroom and an ensuite to the master bedroom.

#### Landing

4.98m (max) x 2.26m (max)

#### Bedroom 1

3.44m (max) x 3.18m (max)

#### En-Suite

2.29m (max) x 1.57 m (max)

#### Bedroom 2

3.76m (max) x 3.18m

#### Bedroom 3

2.49m (max) x 4.01m (max)

#### Bedroom 4

2.34m x 4.44m

#### Bathroom

2.96m (max) x 2.36m

Plots 13, 14, 21 & 24 are the mirror image of the drawing above