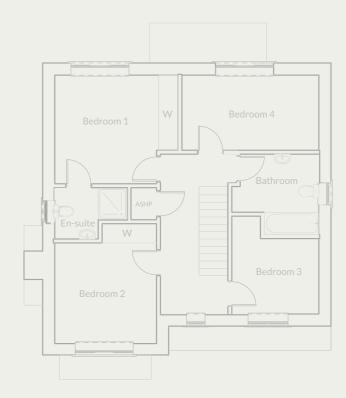

## The Adcote Plots 9/13/14/15/21/24/41

4 bedroom detached with single garage

Artist's impression of plot 9, 15 & 41

Artist's impression of plot 13, 14, 21 & 24

The Adcote is a spacious modern family home with an integral single garage.

The property features an open plan kitchen and dining room with separate utility.

The dining room has French doors opening onto the patio area and rear garden.

On the first floor there are four double bedrooms, a family bathroom and an ensuite to the master bedroom.

#### Key Details & Measurements

#### 1333 sqft

#### **Ground Floor**

 $(L \times VV)$ 

#### Hall

4.53m (max) x 2.04m (max)

#### Living Room

5.45m (max) x 3.18m

#### Kitchen/Dining

3.88m (max) x 6.20m

#### WC

1.86m x 0.86m

#### Utility

2.32m x 2.14m

#### Garage

4.82m x 2.79m

#### First Floor

#### Landing

4.98m (max) x 2.26m (max)

#### Bedroom 1

3.44m (max) x 3.18m (max)

#### En-Suite

2.29m (max) x 1.57 m (max)

#### Bedroom 2

3.76m (max) x 3.18m

#### Bedroom 3

2.49m (max) x 4.01m (max)

#### Bedroom 4

2.34m x 4.44m

#### Bathroom

2.96m (max) x 2.36m

Plots 13, 14, 21 & 24 are the mirror image of the drawing above