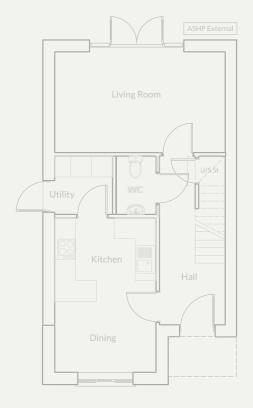

## The Tedsmore Plots 10/18/22/23/27

4 bedroom detached with single garage

Artist's impression of plot 23

Artist's impression of plots 10, 18, 22 & 27

The Tedsmore is a four bedroom detached home with generous size rooms for both family living and entertaining. On the ground floor there is an open plan kitchen with breakfast bar dividing the dining room. The dining room has French doors opening out on to the patio. The Tedsmore also has a separate utility, WC, family room and living room. On the first floor the master bedroom benefits from a fitted wardrobe and ensuite. Bedroom 2 also features a fitted wardrobe, with two further bedrooms and a family bathroom.