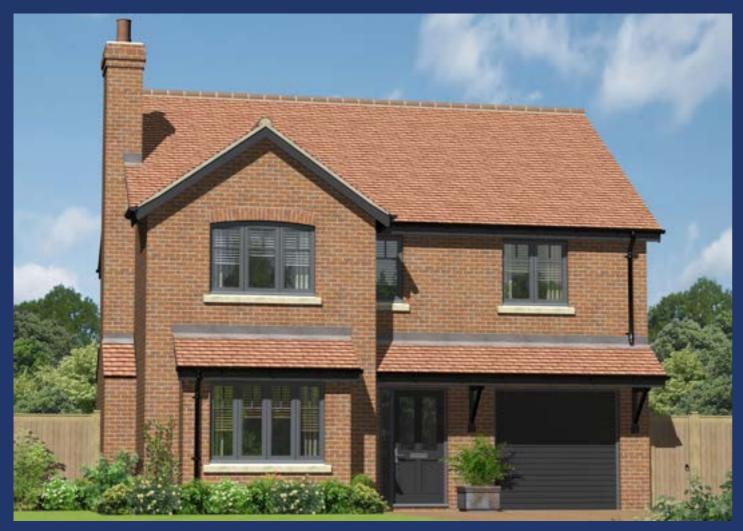

## The Adcote Plots 9/13/14/15/21/24/41

4 bedroom detached with single garage

Artist's impression of plot 9, 15 & 41

Artist's impression of plot 13, 14, 21 & 24

The Adcote is a spacious modern family home with an integral single garage.

The property features an open plan kitchen and dining room with separate utility.

The dining room has French doors opening onto the patio area and rear garden.

On the first floor there are four double bedrooms, a family bathroom and an ensuite to the master bedroom.