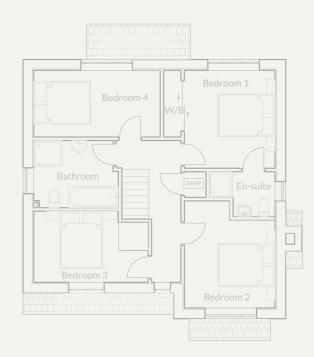

#### First Floor

#### Landing

4.98m (max) x 2.26m (max)

#### Bedroom 1

3.44m (max) x 3.18m (max)

#### En-Suite

2.29m (max) x 1.57 m (max)

#### Bedroom 2

3.76m (max) x 3.18m

#### Bedroom 3

2.49m (max) x 4.01m (max)

#### Bedroom 4

2.34m x 4.44m

#### Bathroom

2.96m (max) x 2.36m

Plots 13, 14, 21 & 24 are the mirror image of the drawing above