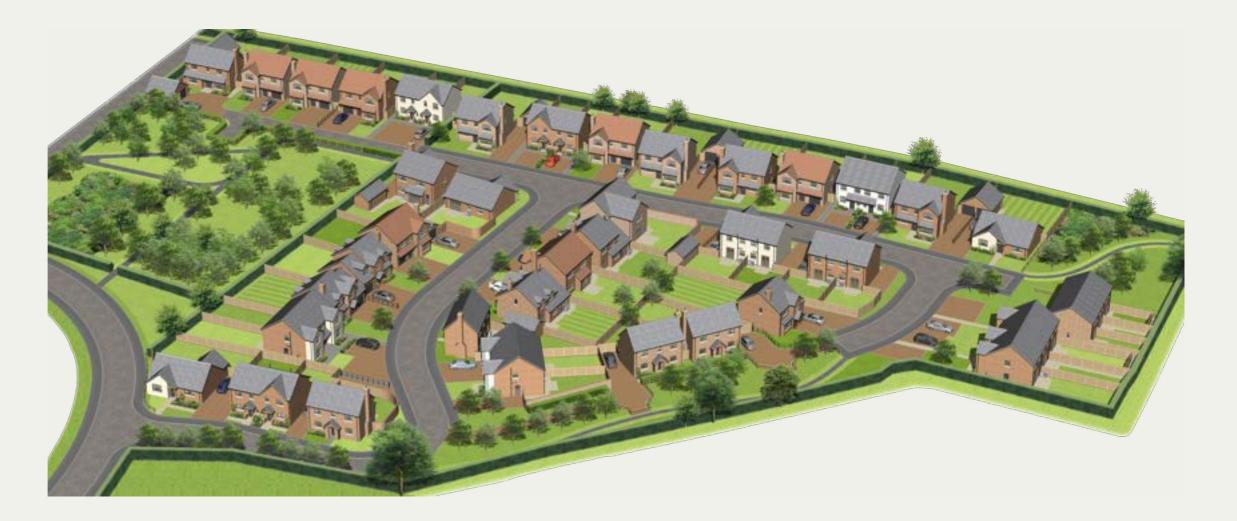

### welcome

I am delighted to share with you our latest development of 48 beautiful new homes located in the popular village of Baschurch.

Baschurch is a thriving North Shropshire village, located approximately 8 miles north of Shrewsbury and 11 miles south of Oswestry. This fantastic location is perfect for those looking to embrace a rural way of life without compromising on excellent local amenities and good road links. Boreatton Fields is a development of 48 homes which includes 2, 3 and 4 bedroom properties with a choice of 11 different home styles.

## A beautiful location for your new home...