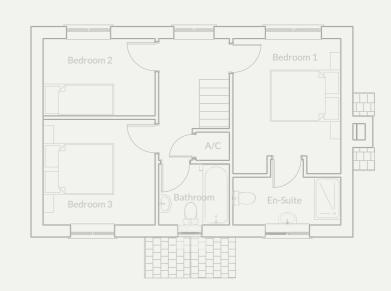

#### First Floor

#### Landing

4.98m (max) x 2.26m (max)

#### Bedroom 1

3.44m (max) x 3.18m (max)

#### En-Suite

2.29m (max) x 1.57 m (max)

#### Bedroom 2

3.76m (max) x 3.18m

#### Bedroom 3

2.49m (max) x 4.01m (max)

#### Bedroom 4

2.34m x 4.44m

#### Bathroom

2.96m (max) x 2.36m

Plots 13, 14, 21 & 24 are the mirror image of the drawing above