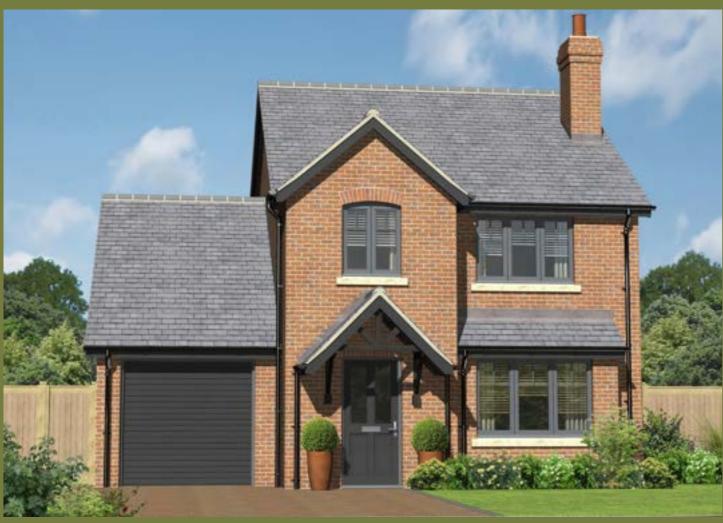

On the first floor the property has a master bedroom with ensuite a family bathroom and two further bedrooms.

#### Key Details & Measurements

#### 964 sqft

#### **Ground Floor**

 $(L \times W)$ 

#### Hall

1.47m (max) x 2.02m (max)

#### Living room

5.19m x 2.98m

#### Kitchen/Dining

5.19m x 3.08

#### WC

1.70m x 1.05m

#### Utility

1.77m x 2.02m



#### First Floor

#### Landing

3.41m (max) x 1.98m (max)

#### Bedroom 1

3.76m (max) x 2.99m

#### En-Suite

2.99m x 1.31m

#### Bedroom 2

2.13m x 3.13m

#### Bedroom 3

2.95m x 3.13m

#### Bathroom

1.70m x 1.99m

#### Store/AC

 $0.78 \,\mathrm{m} \times 0.92 \,\mathrm{m}$ 



Plot 47 is the mirror image of the drawing above



## The Merrington Plot 40/48

3 bedroom detached with single garage



Artist's impression of plot 48



Artist's impression of plot 40

The Merrington is a fantastic three bedroom detached family home with single integral garage The ground floor boasts an open plan layout with kitchen/dining area and living room, perfect for modern day living. The kitchen benefits from having a utility off and ground floor WC. To the first floor two bedrooms are served by the family bathroom with the largest master bedroom benefitting from an ensuite shower room.

## Key Details & Measurements 1105 sqft

#### **Ground Floor**

 $(L \times VV)$ 

#### Hall

5.50m (max) x 2.04m (max)

#### Living room

5.05m (max) x 3.44m

#### Kitchen/Dining

3.81m (max) x 5.64m (max)

#### WC

2.28m x 0.88m

#### Utility

2.28m x 1.73m

#### Garage

5.93m x 2.78m



#### First Floor

#### Landing

3.30m x 1.14m

#### Bedro