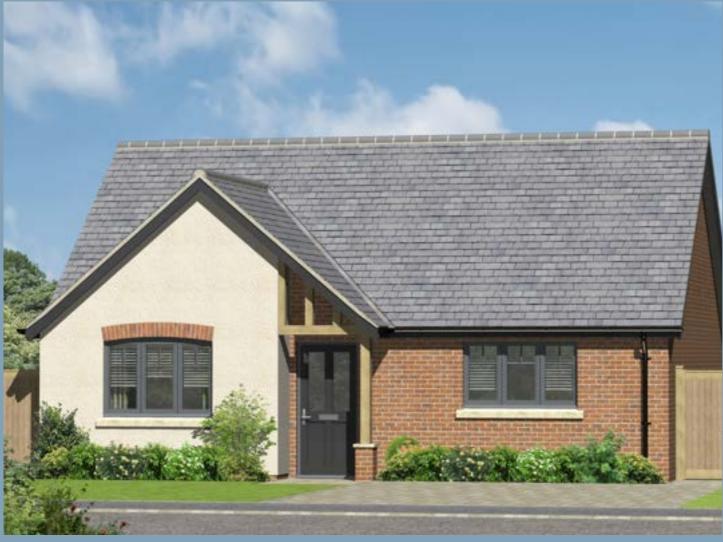

## The Leaton Plots 1

2 bedroom detached bungalow

Artist's impression of plot

The Leaton is a two bedroom detached bungalow, the only one of its type on this development Benefitting from a kitchen/dining area, separate living room with French doors opening on to the patio, with two double bedrooms and bathroom.