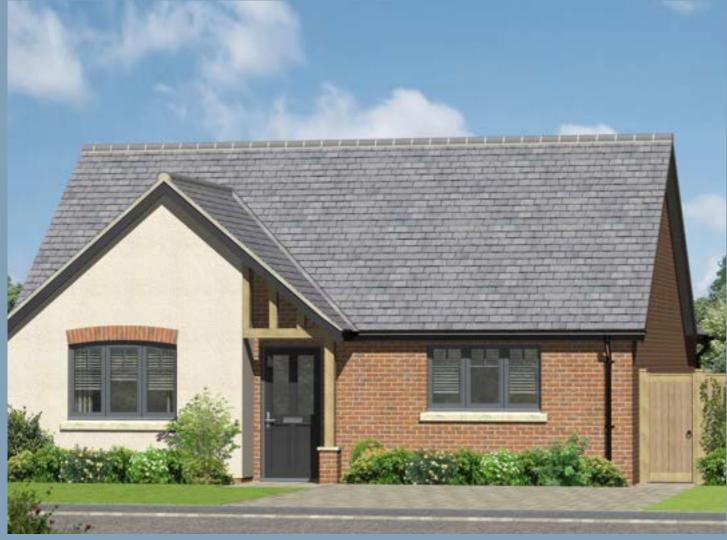

## The Leaton Plots 1

2 bedroom detached bungalow

Artist's impression of plot

The Leaton is a two bedroom detached bungalow, the only one of its type on this development Benefitting from a kitchen/dining area, separate living room with French doors opening on to the patio, with two double bedrooms and bathroom.

## Key Details & Measurements **753 sqft**

#### **Ground Floor**

 $(L \times VV)$ 

#### Hall

4.37m x 1.64m

#### Kitchen/ Dining

3.19m x 4.18m

#### Living Room

4.47m x 4.18m

#### Bedroom 1

3.81m (max) x 3.17m

#### Bedroom 2

3.98m (max) x 3.17m (max)

#### Bathroom

2.16m x 2.11m