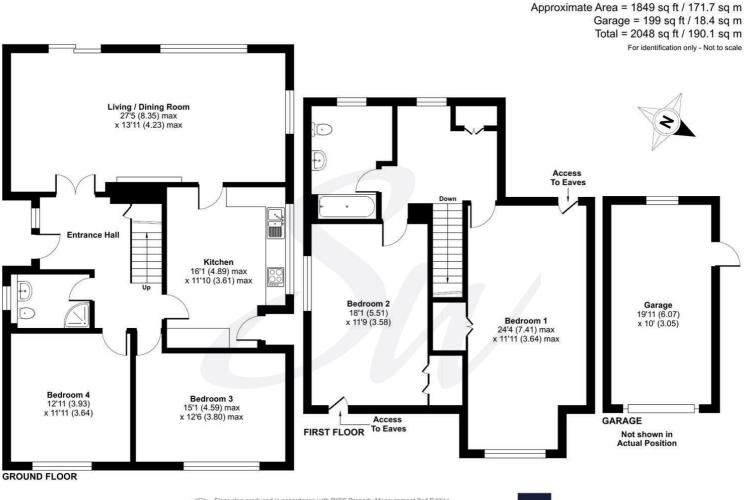

## Tenure - Freehold

Floor plan produced in accordance with RICS Property Measurement 2nd Edition, Incorporating International Property Measurement Standards (IPMS2 Residential). © nichecom 2025. Produced for Sims Williams. REF: 1287320