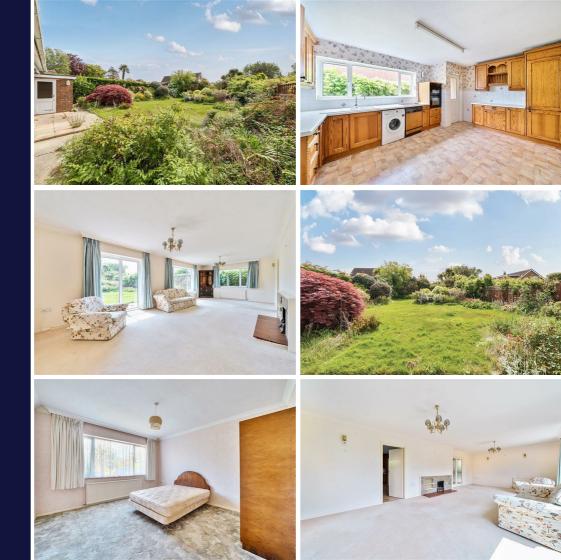

## Key Features

- Detached House
- Spacious Accommodation
- Kitchen/Breakfast Room
- Full Width Lounge
- South Facing Garden
- Downstairs Shower Room
- Large Double Bedrooms
- Versatile Accommodation
- Offered Chain Free