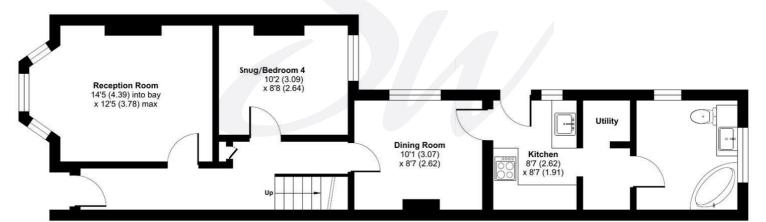

3 Bedrooms 1 Bathroom 3 Reception Rooms



## **Key Features**

- Character Property
- Three Bedrooms
- Living Room
- Separate Dining Room
- Snug
- Double Glazing
- Original Features
- Garden
- Close to Local Amenities

# **EPC Rating**

Current = F Potential = B

**Council Tax Band** 

Band = C

**Tenure - Freehold** 













For identification only - Not to scale





#### **FIRST FLOOR**



**GROUND FLOOR** 







#### CHICHESTER

8-9 Southgate Sales 01243 787868 Lettings 01243 836055 chichester@simswilliams.co.uk

### WALBERTON

5 Maple Parade Sales 01243 551368 Lettings 01243 836055 walberton@simswilliams.co.uk

#### ARUNDEL

8a High Street Sales 01903 885678 Lettings 01903 881133 arundel@simswilliams.co.uk

#### **BOGNOR REGIS**

46 High Street Sales 01243 862626 Lettings 01243 836055 bognor-regis@simswilliams.co.uk

Viewing Strictly by arrangement via the vendor's agent Sims Williams 01243 862626. These particulars are believed to be correct but their accuracy is not guaranteed and they do not form part of any contract.