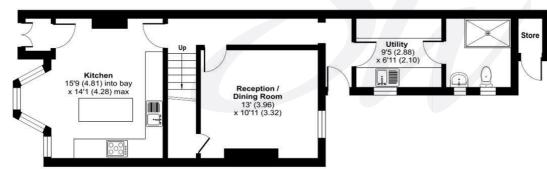

### **Council Tax Band**

Band = D

**Tenure - Freehold** 

Approximate Area = 1427 sq ft / 132.5 sq m Limited Use Area(s) = 50 sq ft / 4.6 sq m Store = 11 sq ft / 1 sq m Total = 1488 sq ft / 138.2 sq m

For identification only - Not to scale

SECOND FLOOR

**GROUND FLOOR** 