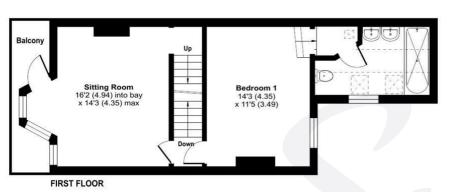

### **Council Tax Band**

Band = D

**Tenure - Freehold** 

Approximate Area = 1427 sq ft / 132.5 sq m Limited Use Area(s) = 50 sq ft / 4.6 sq m Store = 11 sq ft / 1 sq m Total = 1488 sq ft / 138.2 sq m

For identification only - Not to scale

SECOND FLOOR

**GROUND FLOOR** 