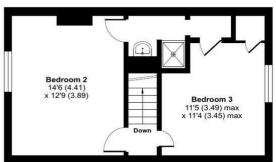

### **Council Tax Band**

Band = D

**Tenure - Freehold** 

Approximate Area = 1427 sq ft / 132.5 sq m Limited Use Area(s) = 50 sq ft / 4.6 sq m Store = 11 sq ft / 1 sq m Total = 1488 sq ft / 138.2 sq m

For identification only - Not to scale

SECOND FLOOR

**GROUND FLOOR** 