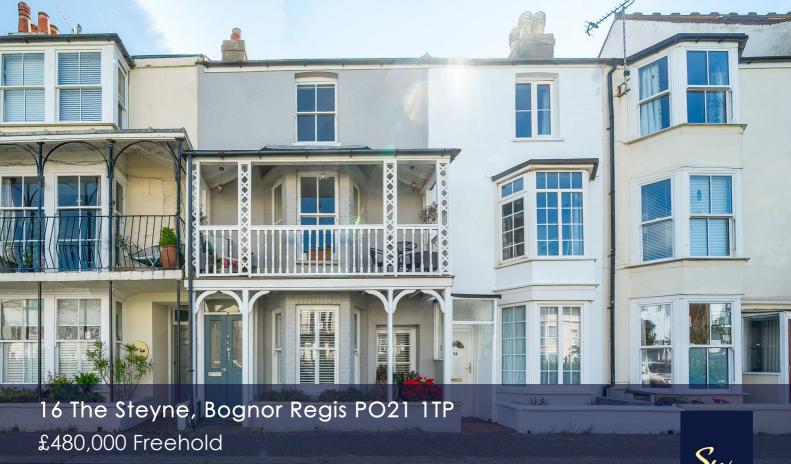

3 Bedrooms 3 Bathrooms 2 Reception Rooms

# **Key Features**

- Refurbished Character Property
- 50 Yards From The Seafront
- Sea Views Over Steyne Gardens
- Arranged Over Three Floors
- Modern Fitted Kitchen/Breakfast Room
- Spacious Reception Room Or Bedroom
- Full En-Suite Master Bedroom
- Two Double Bedrooms With En-Suite
- Courtyard And Off-Street Parking

### **Council Tax Band**

Band = D

**Tenure - Freehold** 

Approximate Area = 1427 sq ft / 132.5 sq m Limited Use Area(s) = 50 sq ft / 4.6 sq m Store = 11 sq ft / 1 sq m Total = 1488 sq ft / 138.2 sq m

For identification only - Not to scale