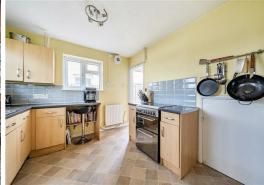

## Key Features

- End Of Terrace House
- Two Double Bedrooms
- Convenient Location
- Fitted Kitchen
- Utility Area
- Lounge/Diner
- Bathroom
- Brick Built Outside Storage
- South Facing Garden