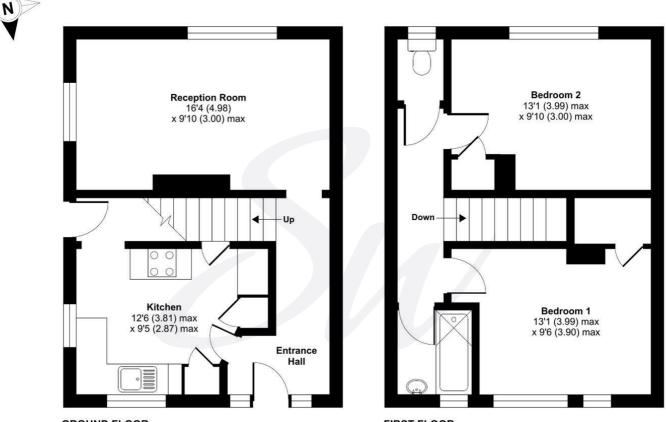

### **GROUND FLOOR**

FIRST FLOOR

Floor plan produced in accordance with RICS Property Measurement 2nd Edition, Incorporating International Property Measurement Standards (IPMS2 Residential), ©nichecom 2025. Produced for Sims Williams. REF: 1303360