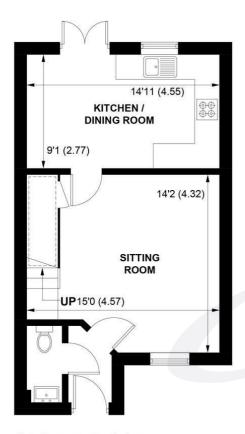

# **EPC Rating**

Current = B Potential = A

**Council Tax Band** 

Band = C

**Tenure - Freehold** 

(NOT SHOWN IN ACTUAL LOCATION / ORIENTATION)

**GROUND FLOOR** 

**FIRST FLOOR** 

APPROXIMATE GROSS INTERNAL AREA = 777 SQ FT / 72.2 SQ M GARAGE = 158 SQ FT / 14.7 SQ M TOTAL = 935 SQ FT / 86.9 SQ M