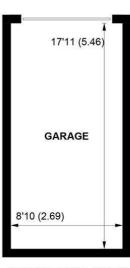

APPROXIMATE GROSS INTERNAL AREA = 777 SQ FT / 72.2 SQ M GARAGE = 158 SQ FT / 14.7 SQ M TOTAL = 935 SQ FT / 86.9 SQ M