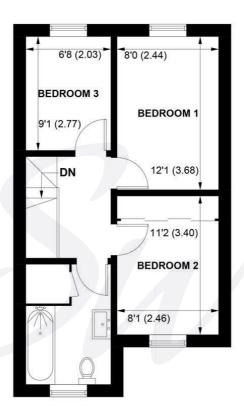

# **EPC Rating**

Current = B Potential = A

**Council Tax Band** 

Band = C

**Tenure - Freehold** 

(NOT SHOWN IN ACTUAL LOCATION / ORIENTATION)

**GROUND FLOOR** 

**FIRST FLOOR** 

APPROXIMATE GROSS INTERNAL AREA = 777 SQ FT / 72.2 SQ M GARAGE = 158 SQ FT / 14.7 SQ M TOTAL = 935 SQ FT / 86.9 SQ M