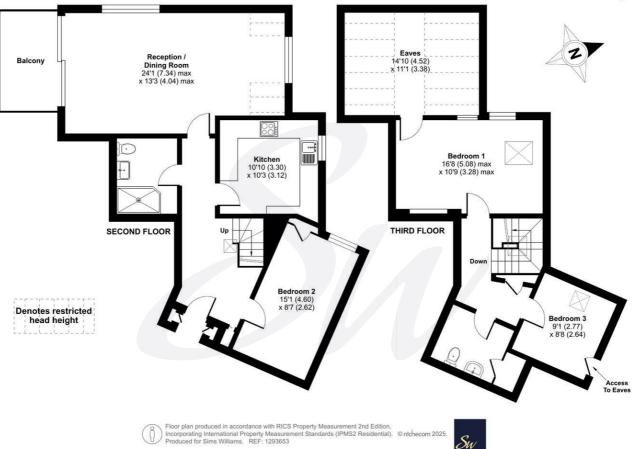

# Tenure - Leasehold - Share of Freehold

Length of Lease: 999 Years From December 2020 Years Remaining: 994 years Remaining Service Charge: £1818 Per Annum

Restrictions apply, ask agent for details

Approximate Area = 1195 sq ft / 111 sq m (excludes store) Limited Use Area(s) = 159 sq ft / 14.7 sq m Total = 1354 sq ft / 125.7 sq m

For identification only - Not to scale