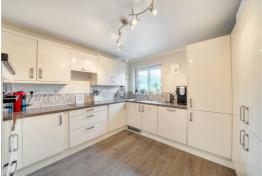

## **Key Features**

- Seafront Apartment
- Sea View Balcony
- Triple-Aspect Lounge
- Modern Kitchen
- Re-Fitted Shower Room
- Additional WC
- Lift And Stairs
- Allocated Carport
- No Forward Chain