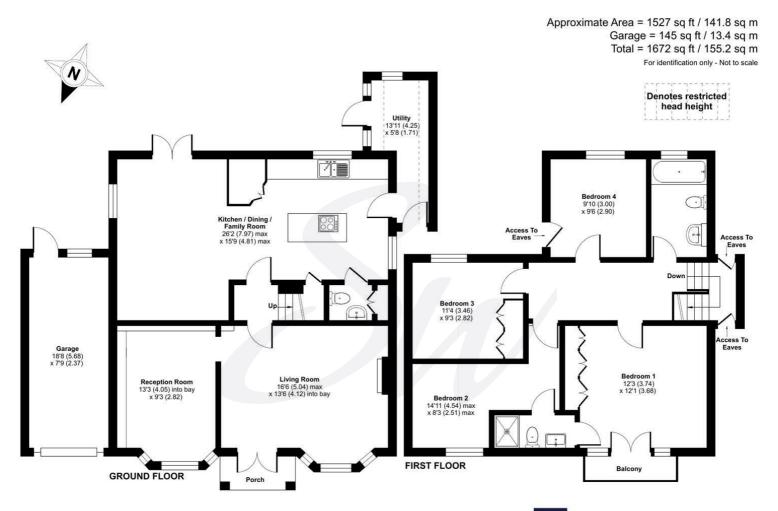

# **Key Features**

- Detached Family House
- Three Reception Rooms
- Kitchen/Breakfast Room
- Utility & Shower Room
- Four Good Size Bedrooms
- Modern Family Bathroom
- Southerly Garden
- Solar Panels & Electric Car Charging Point
- Integral Single Garage & Ample Off Road Parking