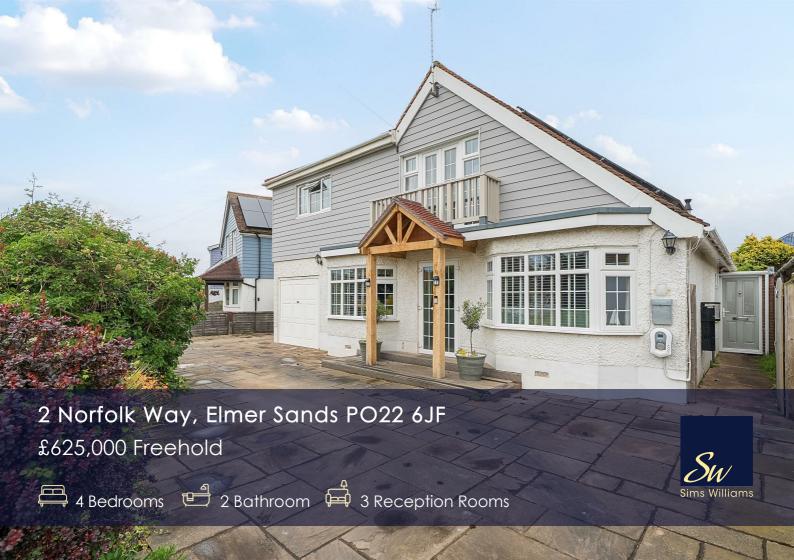

# **Key Features**

- Detached Family House
- Three Reception Rooms
- Kitchen/Breakfast Room
- Utility & Shower Room
- Four Good Size Bedrooms
- Modern Family Bathroom
- Southerly Garden
- Solar Panels & Electric Car Charging Point
- Integral Single Garage & Ample Off Road Parking

### **Council Tax Band**

Band = E

**Tenure - Freehold** 

Estate Charges: £180 Per Annum