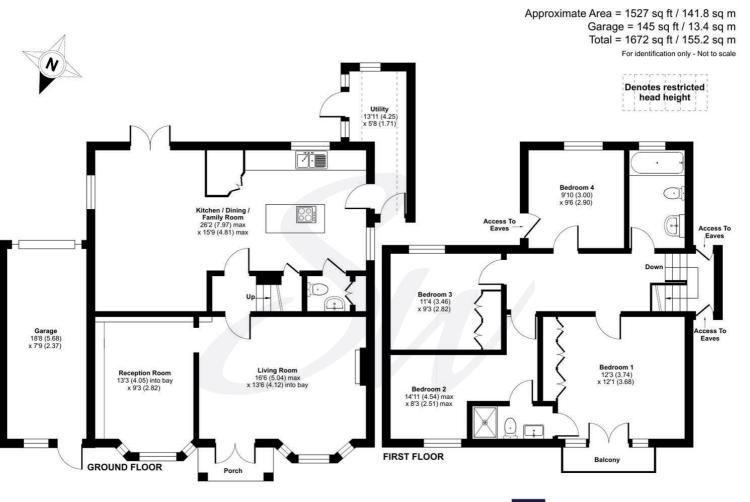

## Tenure - Freehold

Estate Charges: £180 Per Annum

Floor plan produced in accordance with RICS Property Measurement 2nd Edition, Incorporating International Property Measurement Standards (IPMS2 Residential). © nichecom 2025. Produced for Sims Williams. REF: 1295978