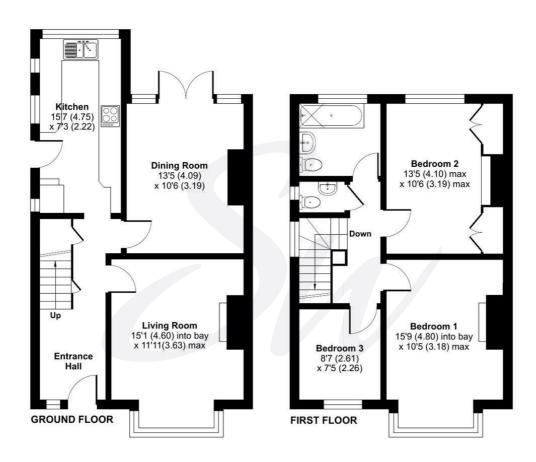

## **Key Features**

- Semi Detached House
- Vacant Possession
- Three Bedrooms
- Lounge
- Dining Room
- Separate W.C
- Bathroom
- Garden
- Close to Town Centre