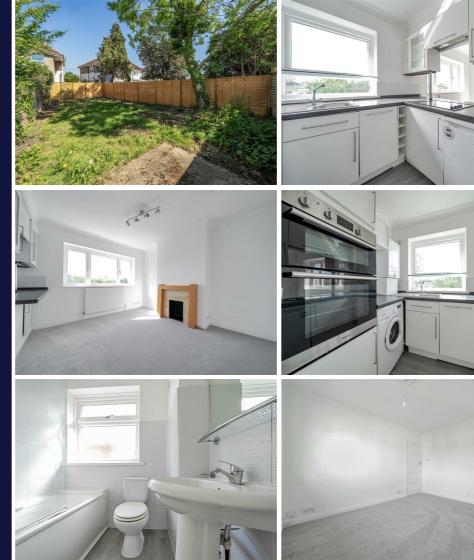

# **35a Orchard Way, Bognor Regis PO22 9HJ** £190,000 Leasehold

2 Bedrooms 🖽 1 Bathroom 🛱 1 Reception Room

### **Key Features**

- First Floor Apartment
- Two Bedrooms
- Private Entrance
- Lounge/Diner
- Kitchen
- Private Garden
- New 999 Year Lease
- Low Outgoings
- No Forward Chain