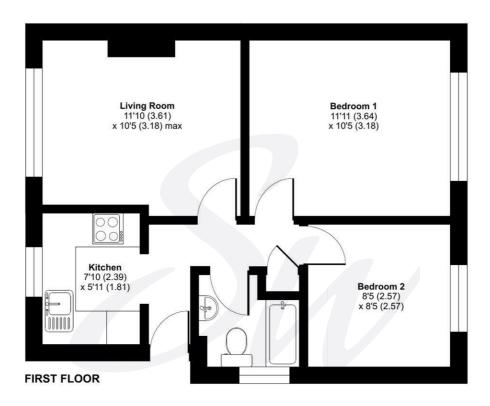

# **35a Orchard Way, Bognor Regis PO22 9HJ** £190,000 Leasehold

2 Bedrooms 🖽 1 Bathroom 🛱 1 Reception Room

### **Key Features**

- First Floor Apartment
- Two Bedrooms
- Private Entrance
- Lounge/Diner
- Kitchen
- Private Garden
- New 999 Year Lease
- Low Outgoings
- No Forward Chain