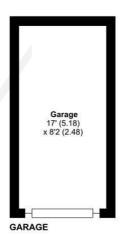

## **Key Features**

- Three Bedroom House
- 115m to Seafront
- Modern Kitchen
- Diner
- Sitting Room
- Conservatory
- Re-Fitted Bathroom
- Enclosed Garden
- Parking & Garage

### **Council Tax Band**

Band = D

**Tenure - Freehold** 

Estate Charges: £260.00 Per Annum

For identification only - Not to scale

Floor plan produced in accordance with RICS Property Measurement 2nd Edition, incorporating international Property Measurement Standards (IPMS2 Residential). © nichecom 2025. Produced for Sims Williams. REF: 1288094