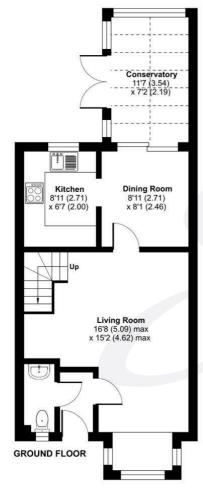

## **Key Features**

- Three Bedroom House
- 115m to Seafront
- Modern Kitchen
- Diner
- Sitting Room
- Conservatory
- Re-Fitted Bathroom
- Enclosed Garden
- Parking & Garage

### **Council Tax Band**

Band = D

**Tenure - Freehold** 

Estate Charges: £260.00 Per Annum

For identification only - Not to scale

Floor plan produced in accordance with RICS Property Measurement 2nd Edition, incorporating international Property Measurement Standards (IPMS2 Residential). © nichecom 2025. Produced for Sims Williams. REF: 1288094