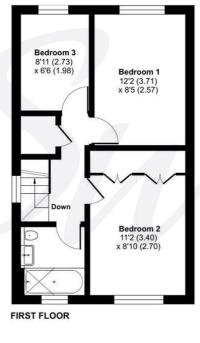

## **Key Features**

- Three Bedroom House
- 115m to Seafront
- Modern Kitchen
- Diner
- Sitting Room
- Conservatory
- Re-Fitted Bathroom
- Enclosed Garden
- Parking & Garage

### **Council Tax Band**

Band = D

**Tenure - Freehold** 

Estate Charges: £260.00 Per Annum

For identification only - Not to scale

Floor plan produced in accordance with RICS Property Measurement 2nd Edition, incorporating international Property Measurement Standards (IPMS2 Residential). © nichecom 2025. Produced for Sims Williams. REF: 1288094