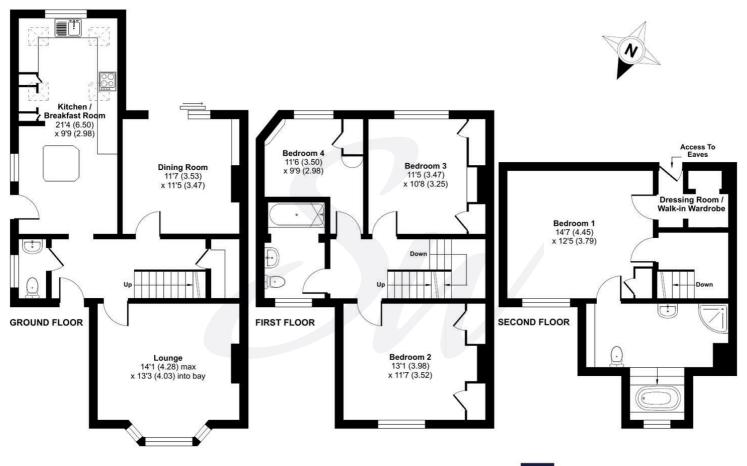

### **Tenure - Freehold**

Floor plan produced in accordance with RICS Property Measurement 2nd Edition, Incorporating International Property Measurement Standards (IPMS2 Residential). ©ntchecom 2025. Produced for Sims Williams. REF: 1298625