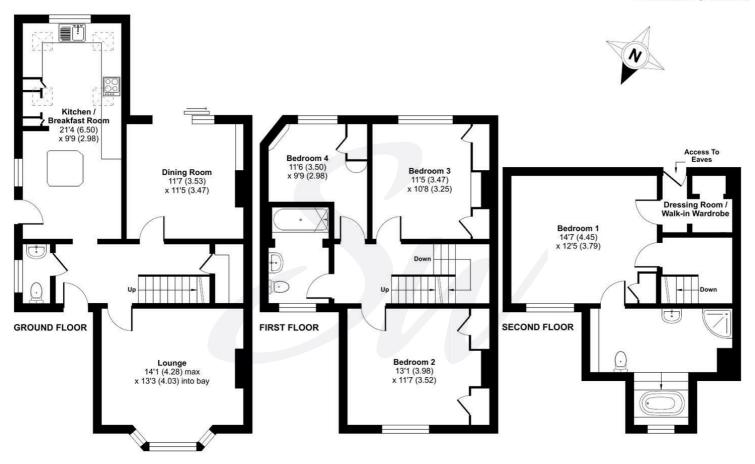

4 Bedrooms 2 Bathroom 2 Reception Rooms

## **Key Features**

- Semi-Detached House
- Character Features
- Convenient location
- 4 Bedrooms
- Recently Fitted Modern Kitchen/Diner
- Separate Dining Room & Lounge
- Downstairs W/C
- Master Bedroom With Ensuite & Walk In Wardrobe
- Off Road Parking