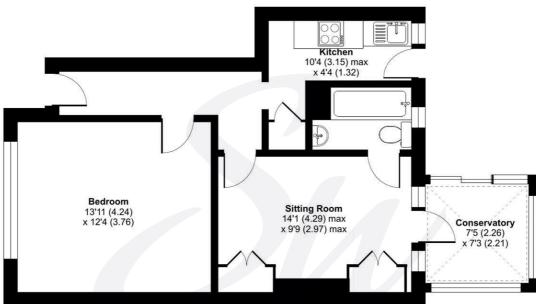

## **Key Features**

- Ground Floor Apartment
- One Double Bedroom
- Separate Lounge
- Fitted Kitchen
- Close To Town Centre
- Bathroom
- Off Road Parking
- Private Garden
- Sold With No Onward Chain

# **EPC Rating**

Current = C Potential = C

## **Council Tax Band**

Band = A

## Tenure - Leasehold

Length of Lease: 189 years from

June 1986

Years Remaining: 150 Ground Rent: £272 P/A Service Charge: £28 P/A Building Insurance: £163 P/A All three are invoiced 1st January

each year

















**GROUND FLOOR** 





#### **CHICHESTER**

8-9 Southgate Sales 01243 787868 Lettings 01243 836055 chichester@simswilliams.co.uk

### WALBERTON

5 Maple Parade Sales 01243 551368 Lettings 01243 836055 walberton@simswilliams.co.uk

#### ARUNDEL

8a High Street Sales 01903 885678 Lettings 01903 881133 arundel@simswilliams.co.uk

### **BOGNOR REGIS**

46 High Street Sales 01243 862626 Lettings 01243 836055 bognor-regis@simswilliams.co.uk

Viewing Strictly by arrangement via the vendor's agent Sims Williams 01243 862626. These particulars are believed to be correct but their accuracy is not guaranteed and they do not form part of any contract.