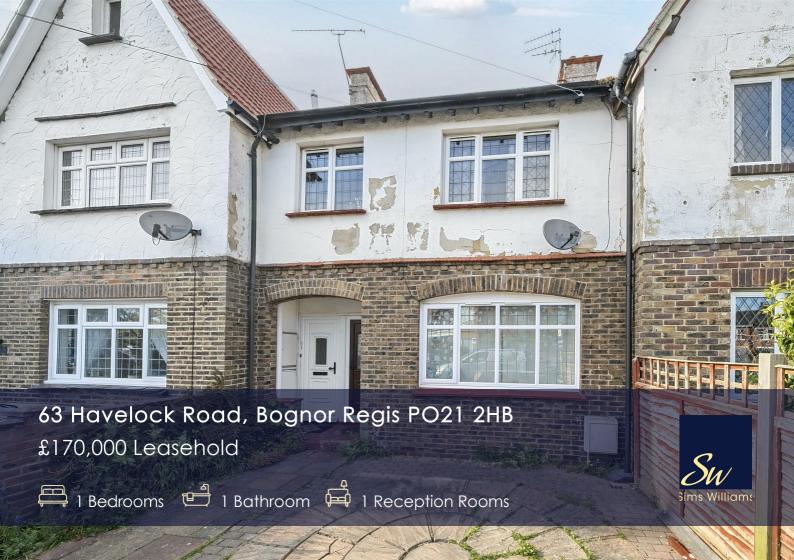

## **Key Features**

- Ground Floor Apartment
- One Double Bedroom
- Separate Lounge
- Fitted Kitchen
- Close To Town Centre
- Bathroom
- Off Road Parking
- Private Garden
- Sold With No Onward Chain

## Tenure - Leasehold

Length of Lease: 189 years from

June 1986

Years Remaining: 150 Ground Rent: £272 P/A Service Charge: £28 P/A Building Insurance: £163 P/A All three are invoiced 1st January

each year