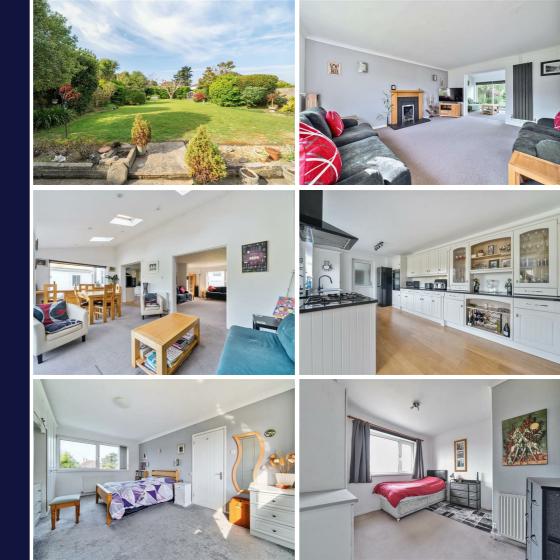

## Key Features

- Detached House
- Private Summerley Estate
- Three Double Bedrooms
- Two Bathrooms
- Utility Room
- Open Plan Family/Dining Room
- South-West Facing Rear Garden
- Garage
- Close to the Seafront