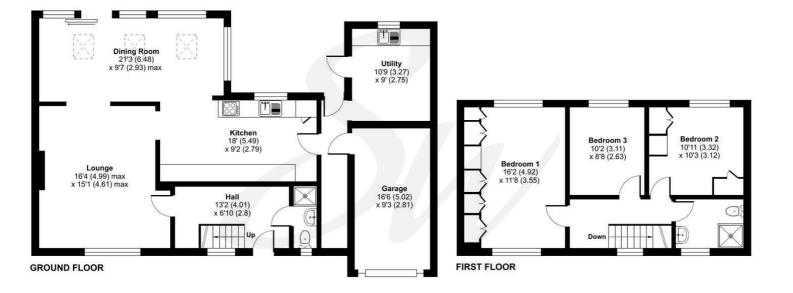

# **EPC** Rating

Current = D Potential = C

**Council Tax Band** 

Band = E

**Tenure - Freehold** 

Approximate Area = 1424 sq ft / 132.2 sq m Garage = 141 sq ft / 13 sq m Total = 1565 sq ft / 145.4 sq m For identification only - Not to scale