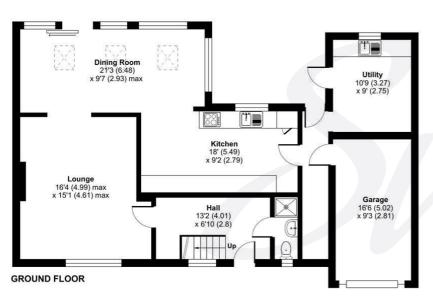

# **EPC Rating**

Current = D Potential = C

**Council Tax Band** 

Band = E

**Tenure - Freehold** 

For identification only - Not to scale