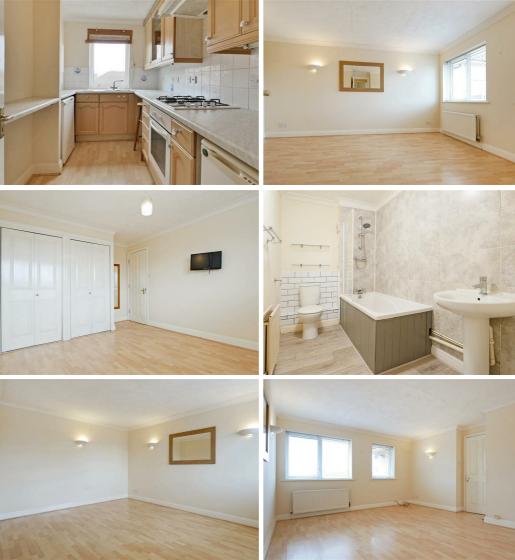

#### **Key Features**

- Modern Apartment
- Second Floor
- Lift & Stairs
- Entrance Hall
- Sitting Room
- Double Bedroom
- Modern Kitchen & Bathroom
- Allocated Parking
- Viewing Recommended