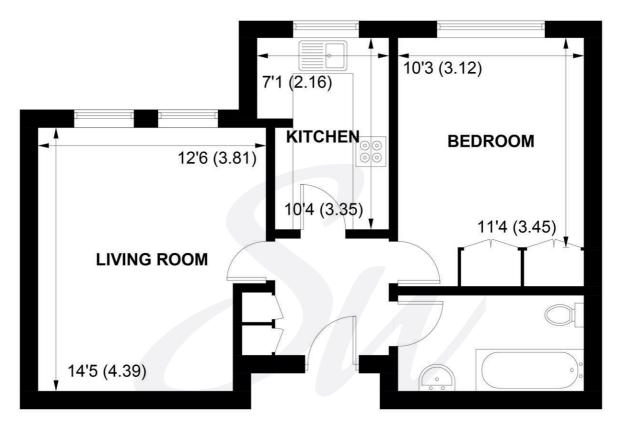

## **SECOND FLOOR**

APPROXIMATE GROSS INTERNAL AREA = 503 SQ FT / 46.7 SQ M

NOT TO SCALE (For illustrative purposes only as defined by RICS Code of Measuring Practice) 2021 ©

Produced for Sims Williams