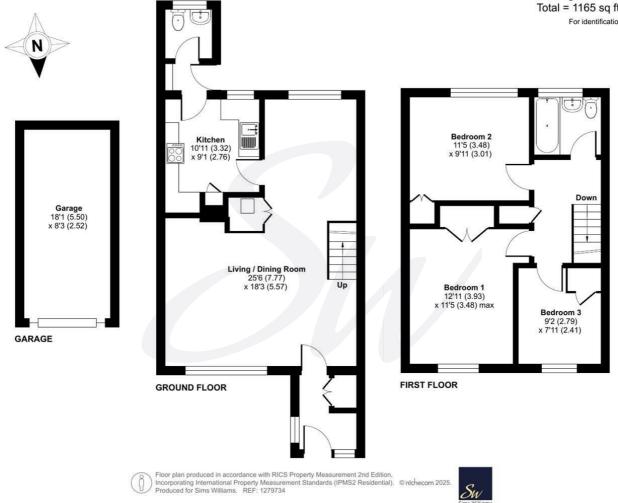

## **EPC Rating**

Current = D Potential = B

**Council Tax Band** 

Band = D

**Tenure - Freehold** 

Approximate Area = 1014 sq ft / 94.2 sq m Garage = 151 sq ft / 14 sq m Total = 1165 sq ft / 108.2 sq m For identification only - Not to scale