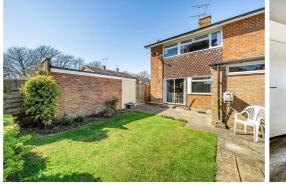

# **49 Old Rectory Gardens, Felpham PO22 7ER** £350,000 Freehold

3 Bedrooms 1 Bathroom 4 1 Reception Rooms

49

### Key Features

- Semi Detached House
- Three Bedrooms
- Entrance Porch
- Lounger/Diner
- Downstairs W.C
- New Boiler
- South Facing Garden
- Garage
- End of Chain