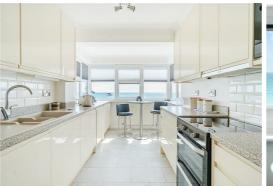

## **Key Features**

- Seafront Apartment
- Direct Sea Views
- Refurbished Throughout
- Two Double Bedrooms
- Modern Kitchen/Breakfast Room
- South Facing Balcony
- Lounge/Diner
- Lift In Block
- Garage