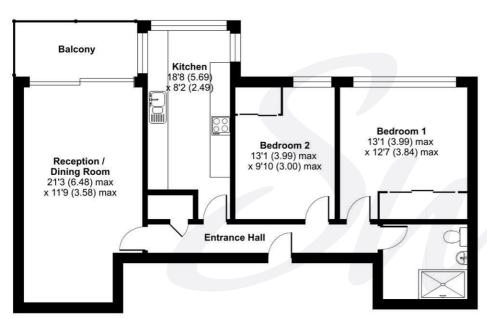

# Tenure - Leasehold - Share of Freehold

Years Remaining: 84 Ground Rent: N/A

Service Charge: £2,800 P.A

Not shown in Actual Position

SECOND FLOOR