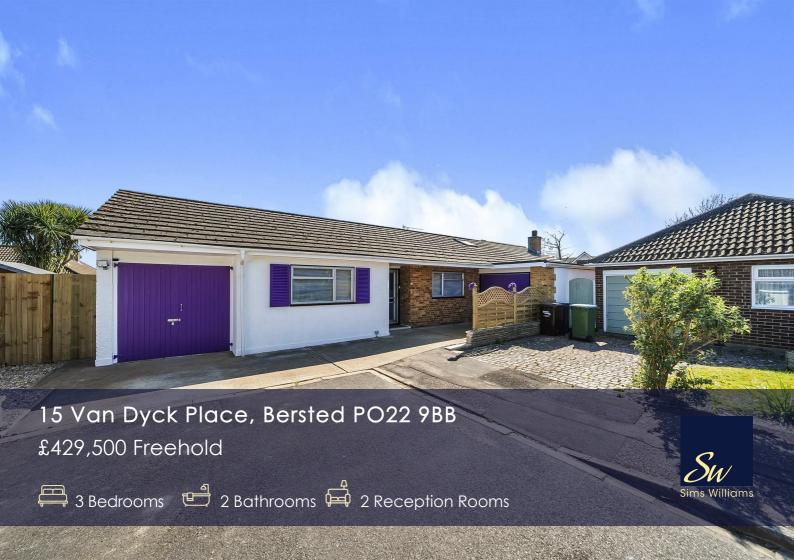

# **Key Features**

- Extended Detached Bungalow
- Well Presented Throughout
- Three Bedrooms
- Master With En-Suite
- Open Plan Kitchen/Diner
- Utility Room
- Sitting Room With Fireplace
- Off Road Parking & Garage
- West Facing Garden