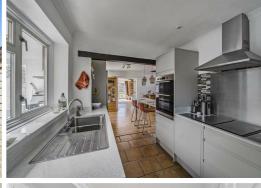

# **Key Features**

- Extended Detached Bungalow
- Well Presented Throughout
- Three Bedrooms
- Master With En-Suite
- Open Plan Kitchen/Diner
- Utility Room
- Sitting Room With Fireplace
- Off Road Parking & Garage
- West Facing Garden