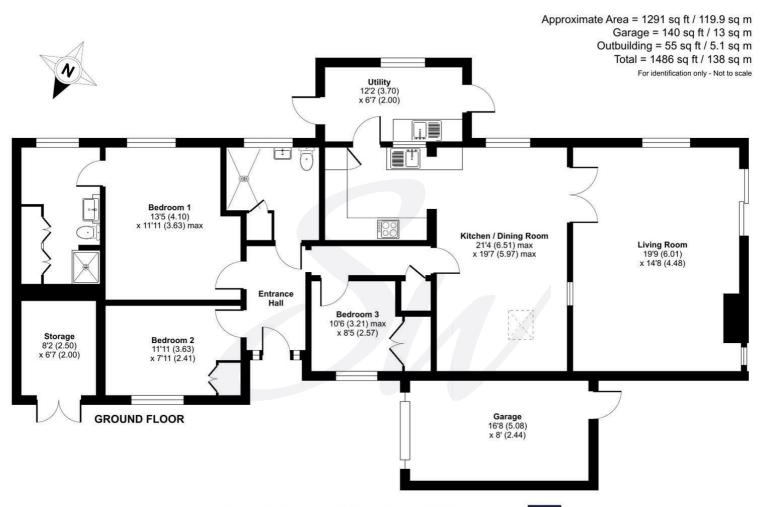

# **Key Features**

- Extended Detached Bungalow
- Well Presented Throughout
- Three Bedrooms
- Master With En-Suite
- Open Plan Kitchen/Diner
- Utility Room
- Sitting Room With Fireplace
- Off Road Parking & Garage
- West Facing Garden