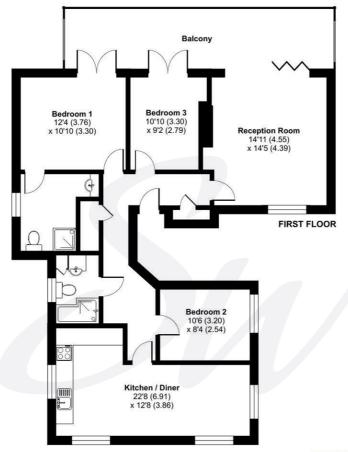

#### Approximate Area = 1044 sq ft / 96.9 sq m

For identification only - Not to scale

Floor plan produced in accordance with RICS Property Measurement 2nd Edition, Incorporating International Property Measurement Standards (IPMS2 Residential). © nichecom 2025. Produced for Sims Williams. REF: 1270912