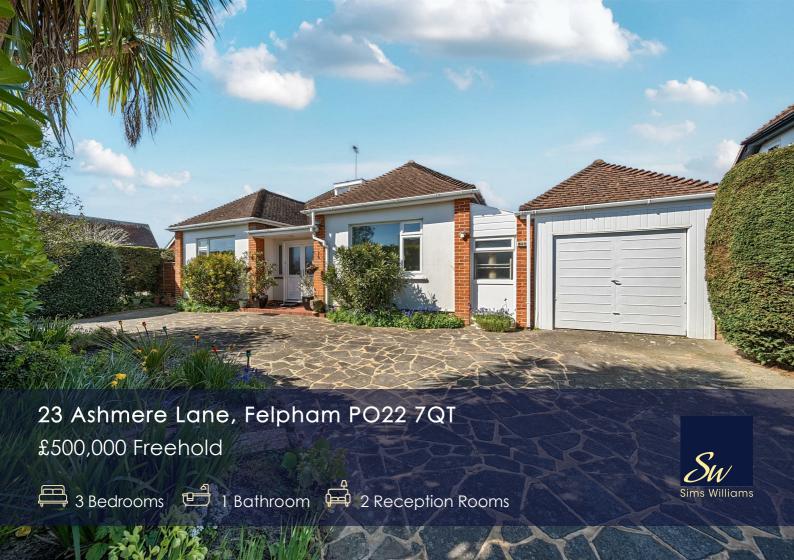

## **Key Features**

- Detatched Bungalow
- Three Bedrooms
- Accessible Loft Space
- Shower Room
- Separate Lounge & Extended Dining Area
- Garage
- Private Driveway
- Secluded West Facing Garden
- Sold With Vacant Possession