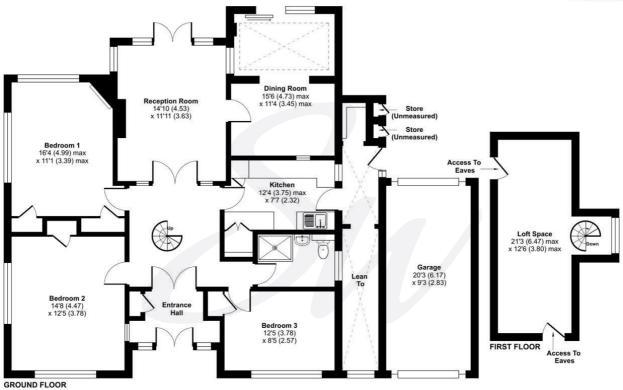

### **Council Tax Band**

Band = E

**Tenure - Freehold** 

For identification only - Not to scale