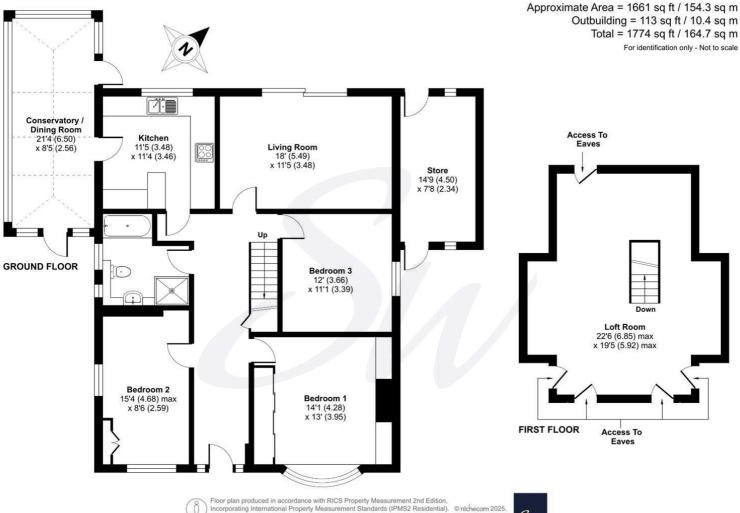

# **Key Features**

- Detached Bungalow
- Three Bedrooms
- Two Reception Rooms
- Re-Fitted Kitchen
- Modern Bathroom
- Conservatory
- Potential to Extend into the Loft
- West Facing Garden
- Off Road Parking for Numerous Cars