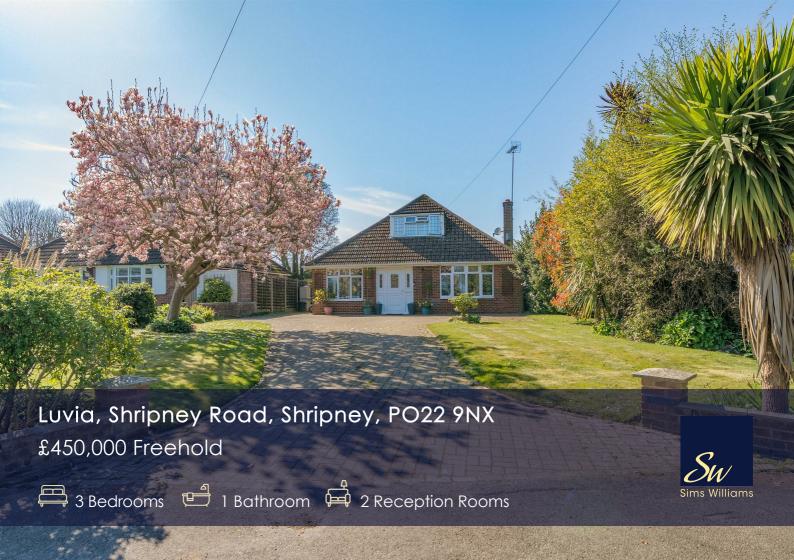

# **Key Features**

- Detached Bungalow
- Three Bedrooms
- Two Reception Rooms
- Re-Fitted Kitchen
- Modern Bathroom
- Conservatory
- Potential to Extend into the Loft
- West Facing Garden
- Off Road Parking for Numerous Cars