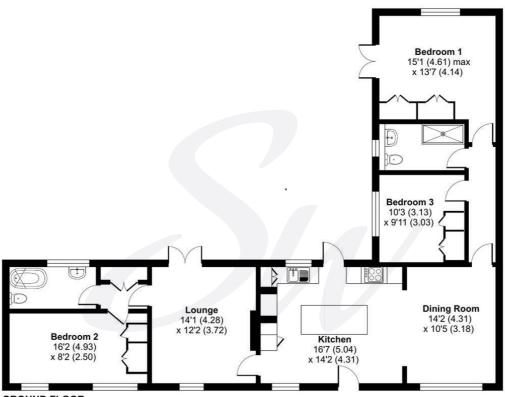

## **Key Features**

- Detached Bungalow
- Three Double Bedrooms
- Two Reception Rooms
- Modern Kitchen
- Two Bathrooms
- Open Fire Place
- South Facing Garden
- Semi-Rural Location
- Parking for Several Cars