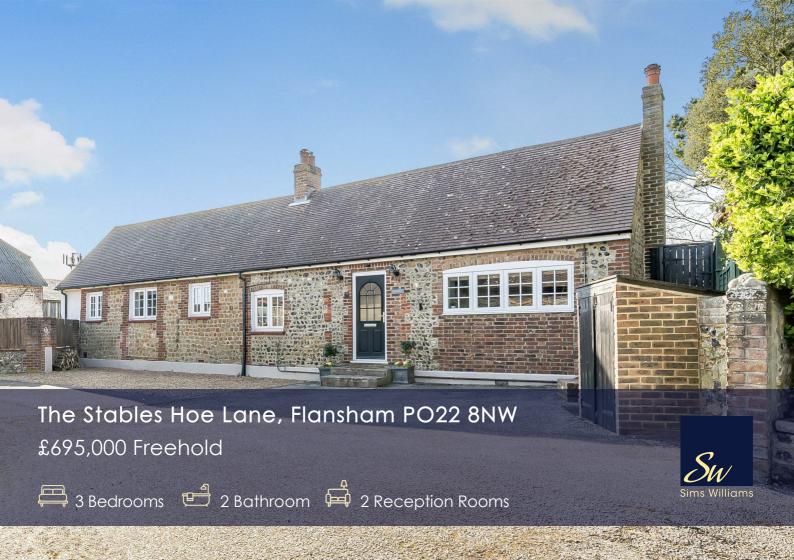

## **Key Features**

- Detached Bungalow
- Three Double Bedrooms
- Two Reception Rooms
- Modern Kitchen
- Two Bathrooms
- Open Fire Place
- South Facing Garden
- Semi-Rural Location
- Parking for Several Cars