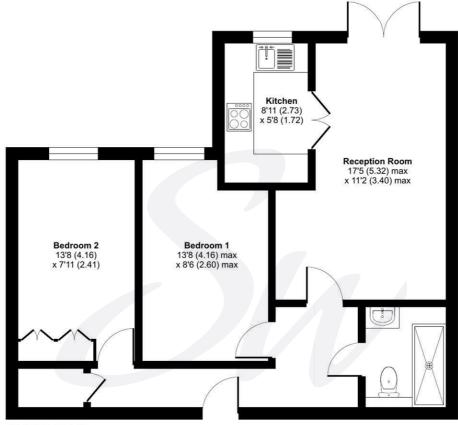

### Approximate Area = 603 sq ft / 56 sq m

For identification only - Not to scale

#### **GROUND FLOOR**