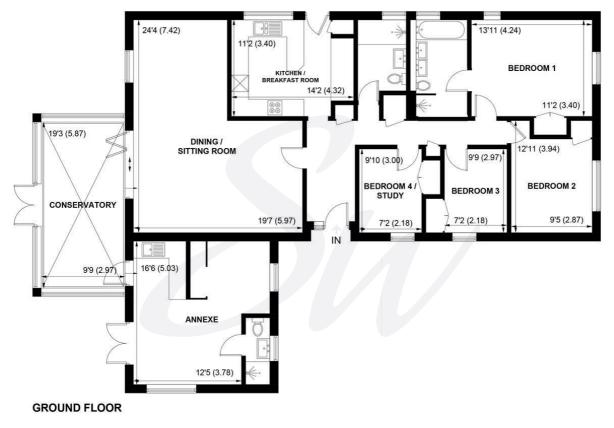

## **Tenure - Freehold**

APPROXIMATE GROSS INTERNAL AREA = 1783 SQ FT / 165.7 SQ M

NOT TO SCALE (For illustrative purposes only as defined by RICS Code of Measuring Practice) 2024 Produced for Sims Williams