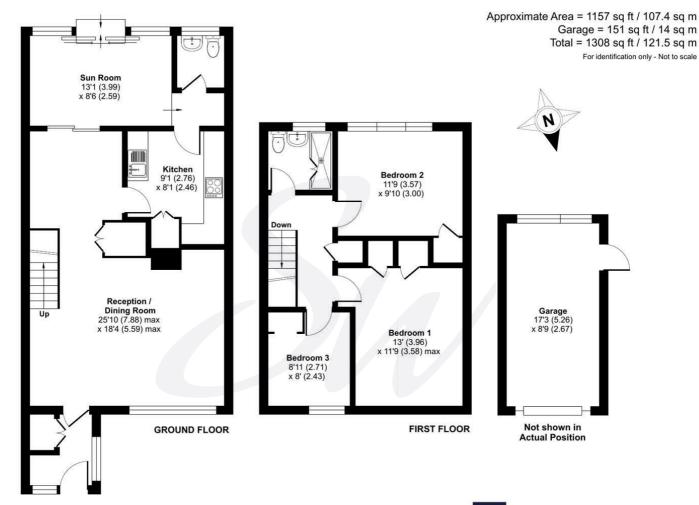

3, Old Rectory Court, Felpham, PO22 7EW £350,000 Freehold

3 Bedrooms 1 Bathroom 2 Reception Rooms

## **Key Features**

- Mid-Terrace House
- Three Bedrooms
- Two Reception Rooms
- Cloakroom
- Double Glazing
- Gas Central Heating
- Enclosed Garden
- Garage & Parking
- No Onward Chain