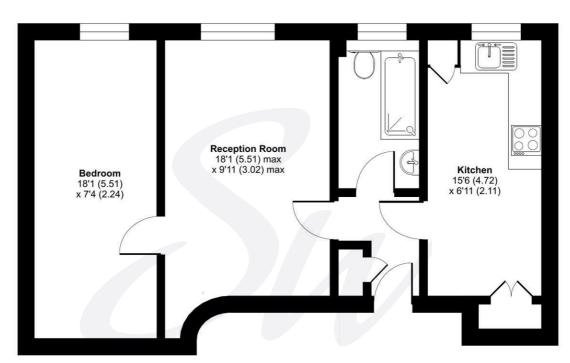

1 Bedroom 1 Bathroom 1 Reception Room

## **Tenure - Leasehold**

Length of Lease: 28/09/2196 Years Remaining: 172 Ground Rent: £100.00 p.a Service Charge: £1,989.40 p.a Forward Funds: Upon Request

**GROUND FLOOR** 