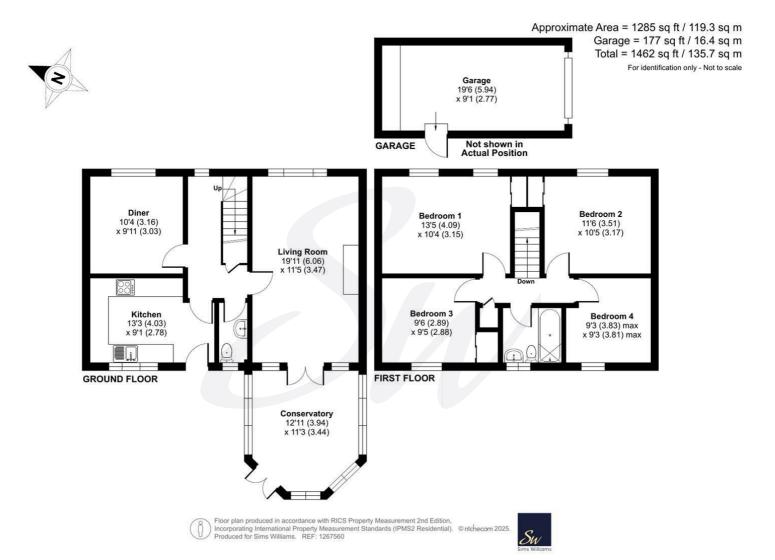

## Key Features

- Detached House
- Four Bedrooms
- Modern Kitchen
- Separate Dining Room
- Bathroom & Downstairs W/C
- Large Garden
- Garage
- Off Road Parking
- Owners Suited To An End Of
  Chain Property