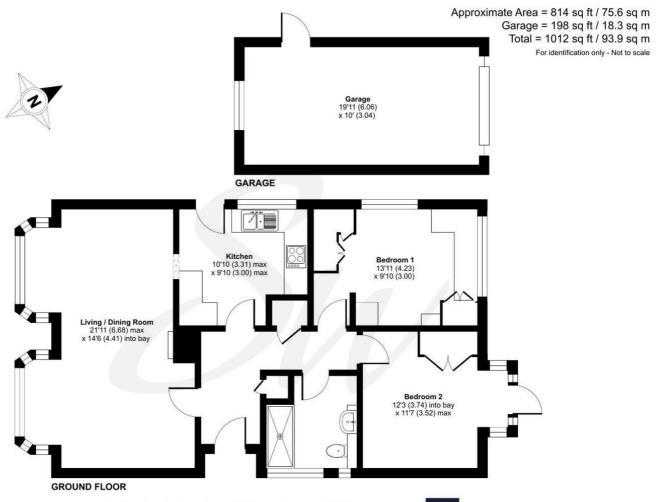

## **Key Features**

- Detached Bungalow
- Two Double Bedrooms
- Modern Shower Room
- Lounge/Diner
- Kitchen
- Double Glazing
- Secluded Garden
- Garage
- No Forward Chain