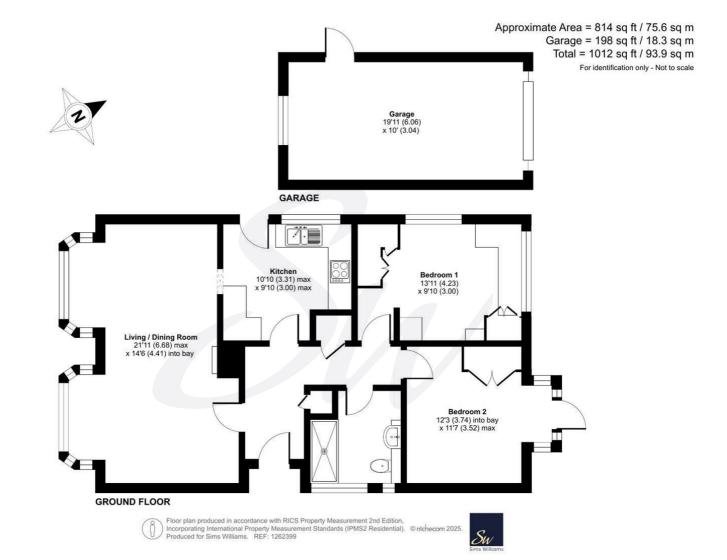

## Key Features

- Detached Bungalow
- Two Double Bedrooms
- Modern Shower Room
- Lounge/Diner
- Kitchen
- Double Glazing
- Secluded Garden
- Garage
- No Forward Chain