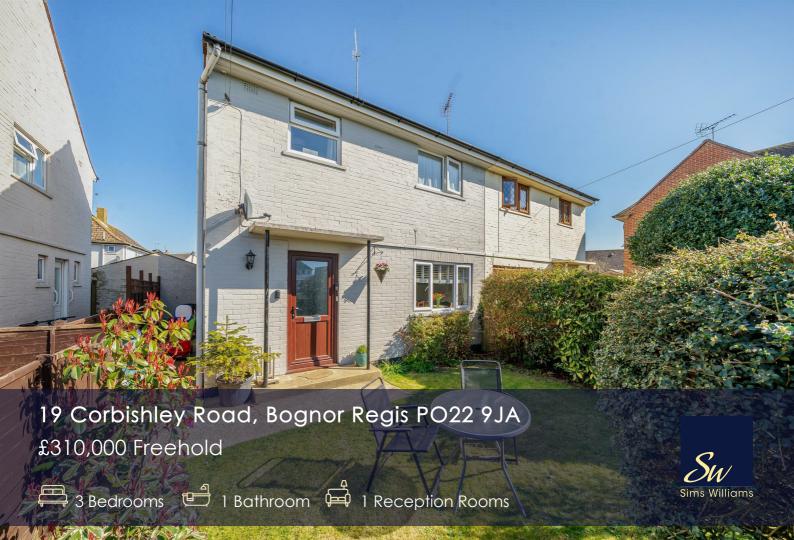

## **Key Features**

- Semi-Detached House
- Three Bedrooms
- Well Presented Throughout
- Re-Fitted Kitchen/Diner
- Sizeable Sitting Room
- Modern Bathroom
- Enclsoed Rear Garden
- Set Back From Road
- Close To Local Amenities