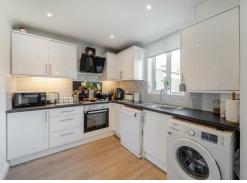

## **Key Features**

- Semi-Detached House
- Three Bedrooms
- Well Presented Throughout
- Re-Fitted Kitchen/Diner
- Sizeable Sitting Room
- Modern Bathroom
- Enclsoed Rear Garden
- Set Back From Road
- Close To Local Amenities