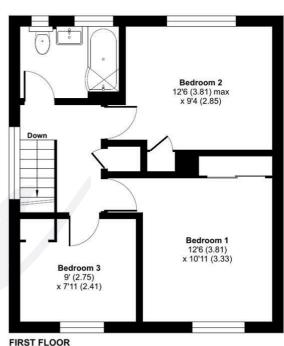

## **Key Features**

- Semi-Detached House
- Three Bedrooms
- Well Presented Throughout
- Re-Fitted Kitchen/Diner
- Sizeable Sitting Room
- Modern Bathroom
- Enclsoed Rear Garden
- Set Back From Road
- Close To Local Amenities

# **EPC Rating**

Current = D Potential = B

**Council Tax Band** 

Band = C

**Tenure - Freehold** 













For identification only - Not to scale







OUTBUILDING

**Garden Shed** 

9'11 (3.02)

x 5'9 (1.74)

Not shown in Actual Position







### CHICHESTER

8-9 Southgate Sales 01243 787868 Lettings 01243 836055 chichester@simswilliams.co.uk

## WALBERTON

5 Maple Parade Sales 01243 551368 Lettings 01243 836055 walberton@simswilliams.co.uk

### ARUNDEL

8a High Street Sales 01903 885678 Lettings 01903 881133 arundel@simswilliams.co.uk

### **BOGNOR REGIS**

46 High Street Sales 01243 862626 Lettings 01243 836055 bognor-regis@simswilliams.co.uk

Viewing Strictly by arrangement via the vendor's agent Sims Williams 01243 862626. These particulars are believed to be correct but their accuracy is not guaranteed and they do not form part of any contract.