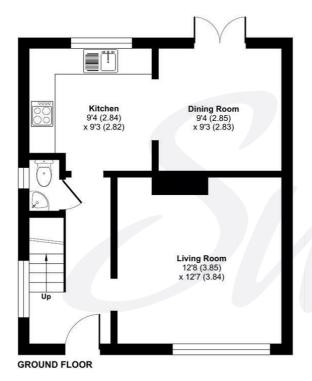

# **EPC Rating**

Current = D Potential = B

**Council Tax Band** 

Band = C

**Tenure - Freehold** 

For identification only - Not to scale

OUTBUILDING

**Garden Shed** 

9'11 (3.02)

x 5'9 (1.74)

Not shown in Actual Position