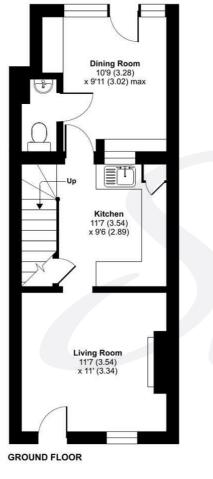

### **Tenure - Freehold**

Approximate Area = 630 sq ft / 58.5 sq m For identification only - Not to scale

FIRST FLOOR

Floor plan produced in accordance with RICS Property Measurement 2nd Edition, Incorporating International Property Measurement Standards (IPMS2 Residential). ©n/checom 2025. Produced for Sims Williams. REF: 1263627