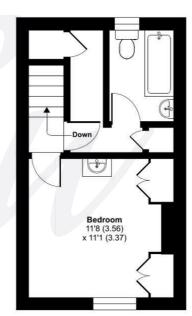

### **Tenure - Freehold**

Approximate Area = 630 sq ft / 58.5 sq m For identification only - Not to scale

FIRST FLOOR

Floor plan produced in accordance with RICS Property Measurement 2nd Edition, Incorporating International Property Measurement Standards (IPMS2 Residential). ©n/checom 2025. Produced for Sims Williams. REF: 1263627