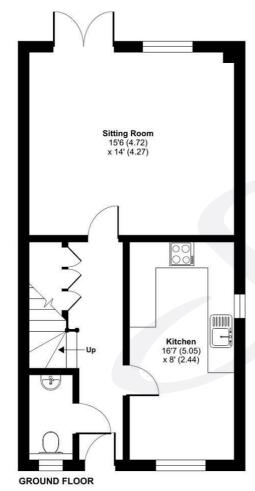

## **Key Features**

- End of Terrace House
- Three Bedrooms
- En-Suite to Master Bedroom
- Under Floor Heating on Ground Floor
- Modern Kitchen/Breakfast Room
- Spacious Lounge
- Quiet Cul-De-Sac
- Secluded Garden
- Driveway Parking For Two Cars

## **Tenure - Freehold**

Estate Charges: £170.00 Six

Monthly

For identification only - Not to scale