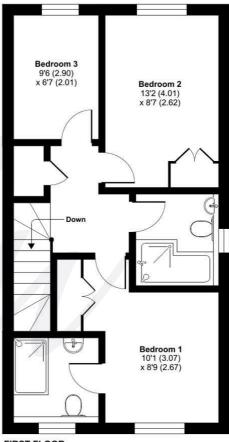

## **Key Features**

- End of Terrace House
- Three Bedrooms
- En-Suite to Master Bedroom
- Under Floor Heating on Ground Floor
- Modern Kitchen/Breakfast Room
- Spacious Lounge
- Quiet Cul-De-Sac
- Secluded Garden
- Driveway Parking For Two Cars

## **Tenure - Freehold**

Estate Charges: £170.00 Six

Monthly

For identification only - Not to scale