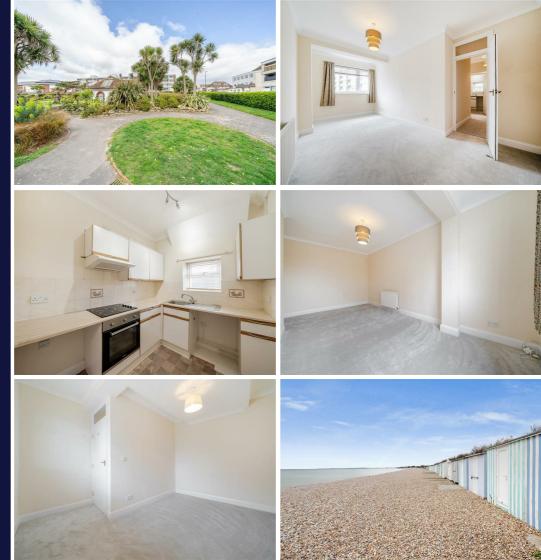

2 Bayview Court, 12 Nyewood Lane, Aldwick PO21 2QG £180,000 Leasehold - Share of Freehold

2 Bedrooms 🕮 1 Bathroom 🛱 1 Reception Room

### **Key Features**

- Ground Floor Apartment
- Two Bedrooms
- Close To Seafront
- Allocated Parking
- Kitchen
- Bathroom
- 999 Year Remaining Lease
- Close To Beach & Local Amenities
- No Forward Chain