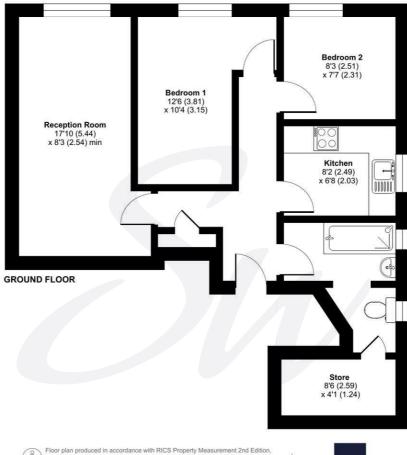

# Tenure - Leasehold - Share of Freehold

Length of Lease: Remainder of 999 Ground Rent: n/a Service Charge: £3,000 per Annum - Includes Central Heating

For identification only - Not to scale

Floor plan produced in accordance with RICS Property Measurement 2nd Edition, Incorporating International Property Measurement Standards (IPMS2 Residential). © nichecom 2025. Produced for Sims Williams. REF: 1257178