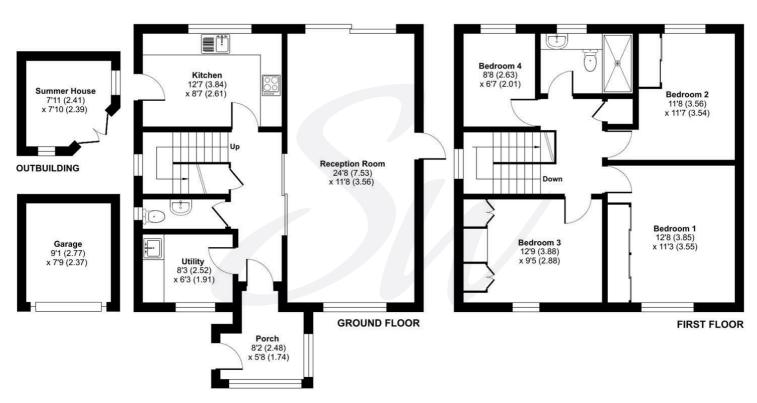

# **EPC Rating**

Current = D Potential = B

**Council Tax Band** 

Band = E

**Tenure - Freehold** 

Total = 1405 sq ft / 130.5 sq m For identification only - Not to scale