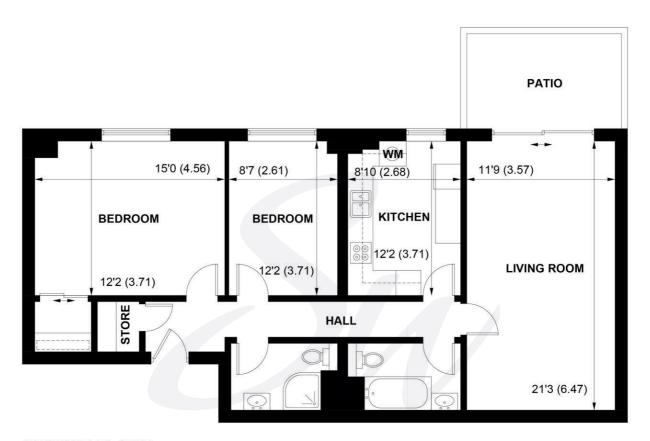

## **GROUND FLOOR**

#### APPROXIMATE GROSS INTERNAL AREA = 898 SQ FT / 83.0 SQ M

NOT TO SCALE (For illustrative purposes only as defined by RICS Code of Measuring Practice) 2025 ©

Produced for Sims Williams