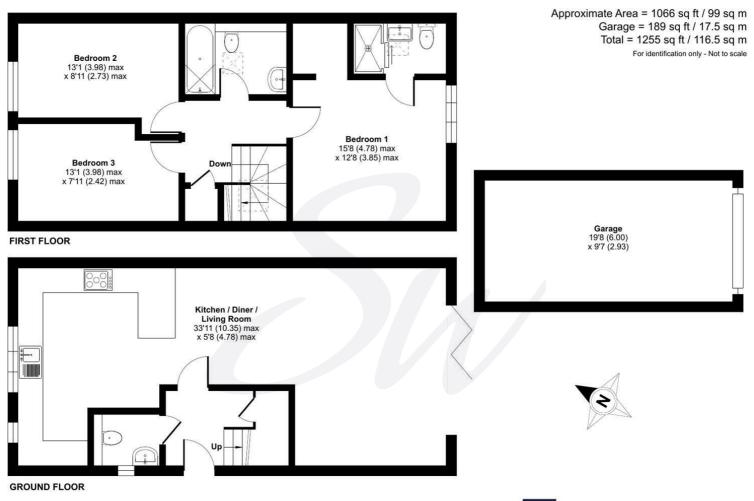

### **Council Tax Band**

Band = D

**Tenure - Freehold** 

Floor plan produced in accordance with RICS Property Measurement 2nd Edition, Incorporating International Property Measurement Standards (IPMS2 Residential). @nichecom 2025. Produced for Sims Williams. REF: 1248622